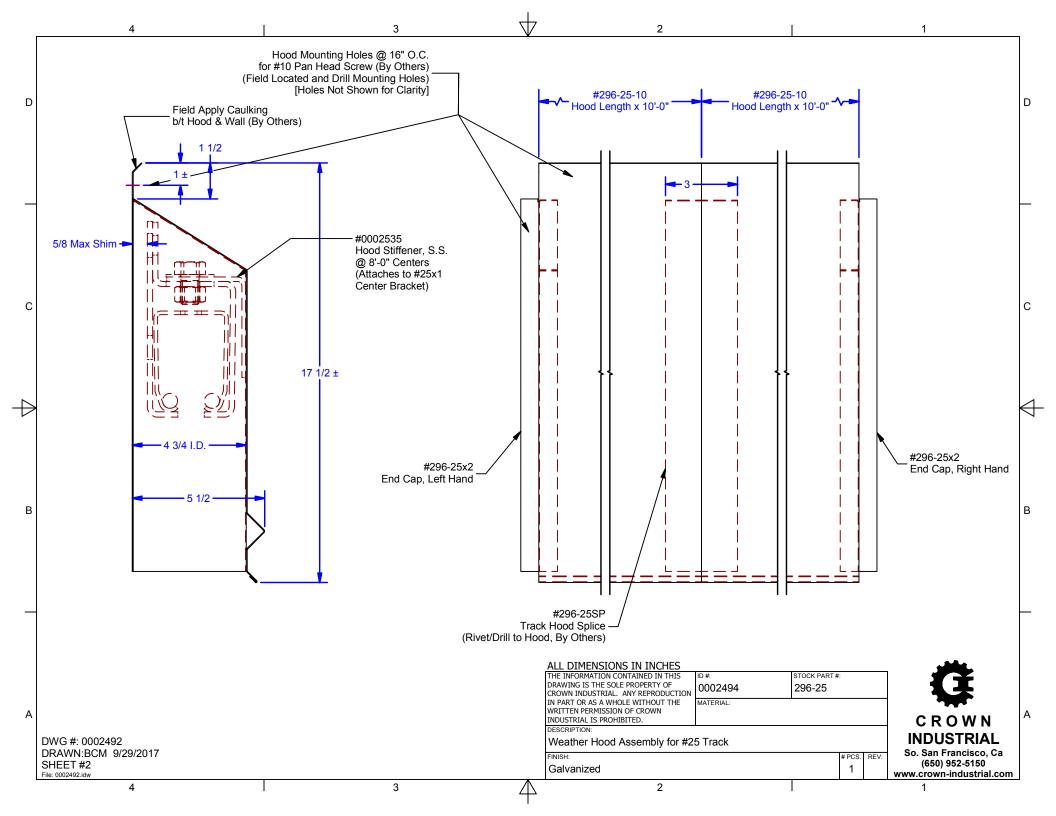

| 1 | 3 | $\forall$ |            |     | 2                              | 1                                    |              |
|---|---|-----------|------------|-----|--------------------------------|--------------------------------------|--------------|
|   |   | •         | Parts List |     |                                |                                      |              |
|   |   |           | ITEM       | QTY | ID #                           | DESCRIPTION                          | STOCK PART # |
|   |   |           | 1          | 1   | 0000456                        | Center Bracket                       | 25x1         |
|   |   |           | 2          | 1   | 0002535                        | Hood Stiffener                       | 0002535      |
|   |   |           | 3          | 1   | FW 3/4 - Regular - Type B zinc | Flat Washer-zinc                     |              |
|   |   |           | 4          | 1   | HN 3/4 - 10 Zinc-5             | Hex Nut - Grade 5, Zinc              |              |
|   |   |           | 5          | 1   | HHMB 3/4-10 UNC - 1.25 Zinc -5 | Hex Head Machine Bolt -Grade 5, Zinc |              |
|   |   |           |            |     |                                |                                      |              |
|   |   |           |            |     |                                |                                      |              |
|   |   |           |            |     |                                |                                      |              |
|   |   |           |            |     |                                | ~                                    |              |