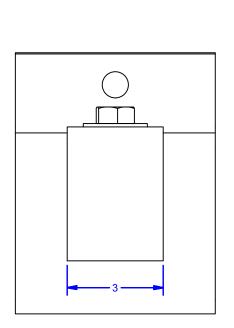

| 1 | 3 | $\forall$ |            |     | 2                              | 1                                    |              |
|---|---|-----------|------------|-----|--------------------------------|--------------------------------------|--------------|
|   |   | •         | Parts List |     |                                |                                      |              |
|   |   |           | ITEM       | QTY | ID #                           | DESCRIPTION                          | STOCK PART # |
|   |   |           | 1          | 1   | 0000456                        | Center Bracket                       | 25x1         |
|   |   |           | 2          | 1   | 0002535                        | Hood Stiffener                       | 0002535      |
|   |   |           | 3          | 1   | FW 3/4 - Regular - Type B zinc | Flat Washer-zinc                     |              |
|   |   |           | 4          | 1   | HN 3/4 - 10 Zinc-5             | Hex Nut - Grade 5, Zinc              |              |
|   |   |           | 5          | 1   | HHMB 3/4-10 UNC - 1.25 Zinc -5 | Hex Head Machine Bolt -Grade 5, Zinc |              |
|   |   |           |            |     |                                |                                      |              |
|   |   |           |            |     |                                |                                      |              |
|   |   |           |            |     |                                |                                      |              |
|   |   |           |            |     |                                | ~                                    |              |