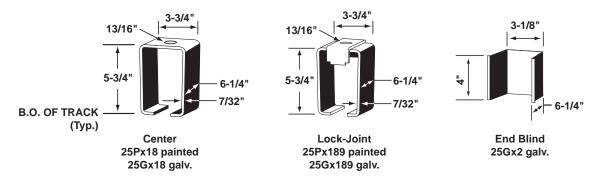

## **OVERHEAD**

## Shipping Weight By Bracket Number & Description

| Number         | 25Px18<br>25Gx18 | 25Px189<br>25Gx189 |
|----------------|------------------|--------------------|
| Description    | Center           | Lock<br>Joint      |
| Weight in lbs. | 6                | 7                  |

NOTE: MAX. BRACKET SPACING <u>60" ON CENTERS</u> FOR 2500 Lbs. CAPACITY. MAX. BRACKET SPACING <u>24" ON CENTERS</u> FOR 5000 Lbs. CAPACITY.

Tracks extend into center stop and end brackets 4-1/2".

\*Use end blind in combination with any center bracket to produce an end bracket.

†25 Track joints must be welded on all manual applications over 2500 lbs. and for all powered applications.

See page 19 for welding kit information.