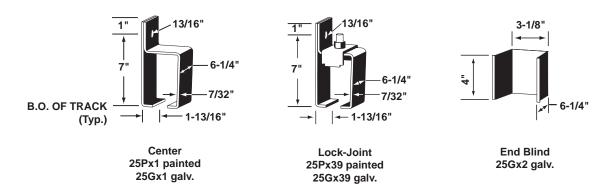

## **Brackets for No. 25 Track**

## **SIDEWALL**

Shipping Weight By Bracket Number & Description

| Number         | 25Px1<br>25Gx1 | 25Px39<br>25Gx39 |
|----------------|----------------|------------------|
| Description    | Center         | Lock<br>Joint    |
| Weight in lbs. | 6-1/2          | 7-1/2            |

NOTE: MAX. BRACKET SPACING <u>60" ON CENTERS</u> FOR 2500 Lbs. CAPACITY. MAX. BRACKET SPACING <u>24" ON CENTERS</u> FOR 5000 Lbs. CAPACITY.

Tracks extend into center stop and end brackets 4-1/2".

\*Use end blind in combination with any center bracket to produce an end bracket.

†25 Track joints must be welded on all manual applications over 2500 lbs. and for all powered applications.

See page 19 for welding kit information.