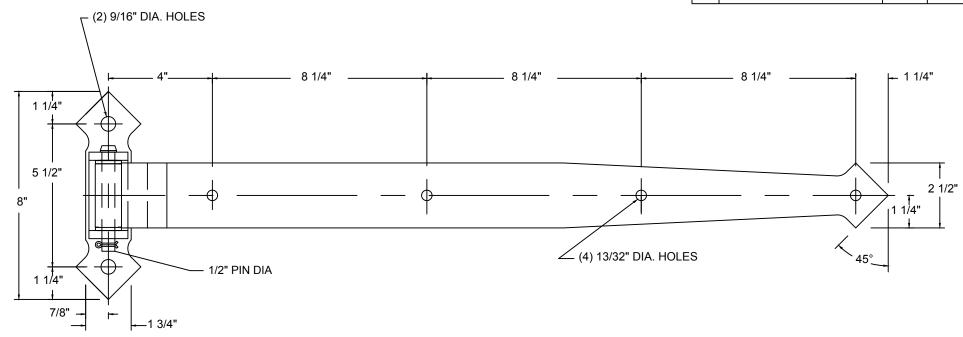

| REVISIONS |             |      |          |
|-----------|-------------|------|----------|
| REV.      | DESCRIPTION | DATE | APPROVED |
|           |             |      |          |

| REVISIONS |             |      |          |
|-----------|-------------|------|----------|
| REV.      | DESCRIPTION | DATE | APPROVED |
|           |             |      |          |