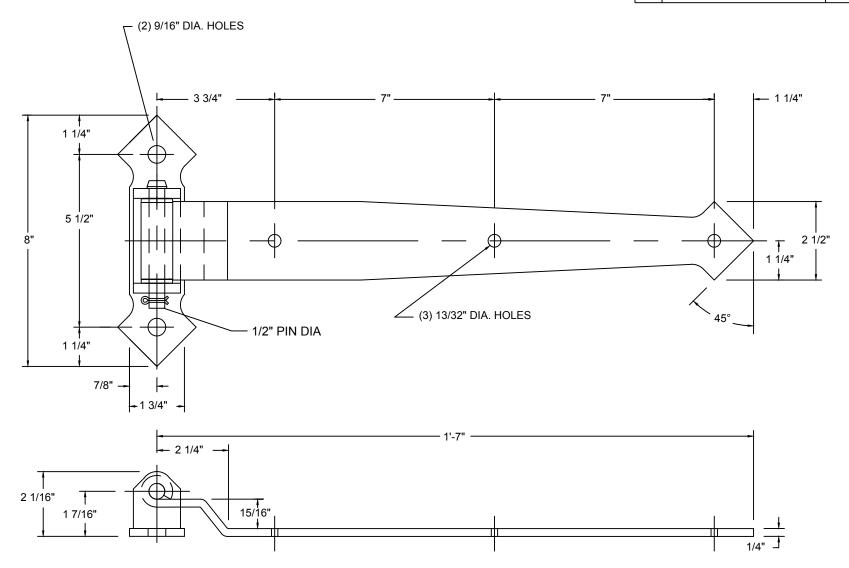

| REVISIONS |             |      |          |
|-----------|-------------|------|----------|
| REV.      | DESCRIPTION | DATE | APPROVED |
|           |             |      |          |

| REVISIONS |             |      |          |
|-----------|-------------|------|----------|
| REV.      | DESCRIPTION | DATE | APPROVED |
|           |             |      |          |