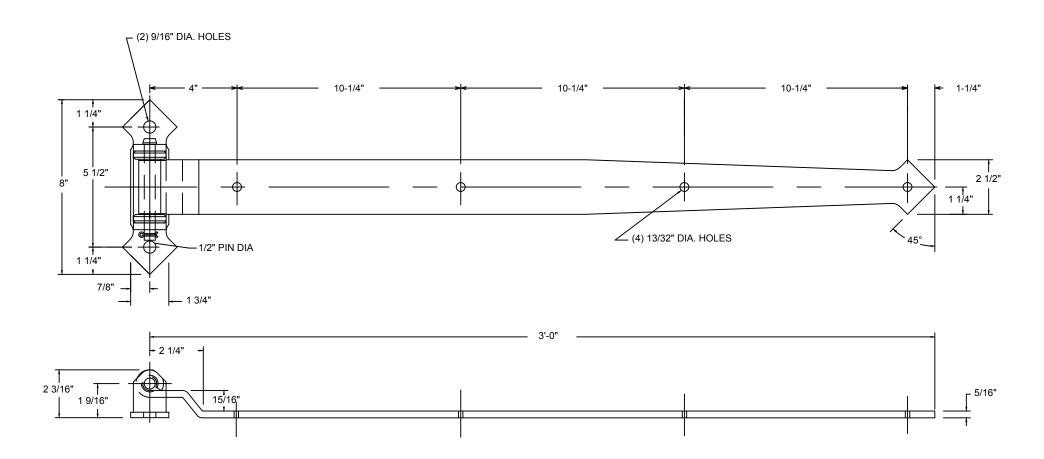

| REVISIONS |             |      |          |
|-----------|-------------|------|----------|
| REV.      | DESCRIPTION | DATE | APPROVED |
|           |             |      |          |