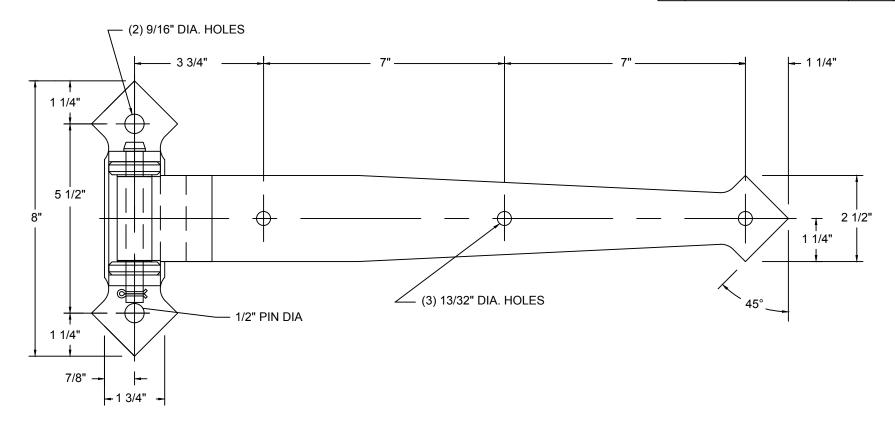

|             |      |          |





| REVISIONS |             |      |          |
|-----------|-------------|------|----------|
| REV.      | DESCRIPTION | DATE | APPROVED |
|           |             |      |          |





| REVISIONS |             |      |          |
|-----------|-------------|------|----------|
| REV.      | DESCRIPTION | DATE | APPROVED |
|           |             |      |          |







| REVISIONS |             |      |          |
|-----------|-------------|------|----------|
| REV.      | DESCRIPTION | DATE | APPROVED |
|           |             |      |          |







| REVISIONS |             |      |          |
|-----------|-------------|------|----------|
| REV.      | DESCRIPTION | DATE | APPROVED |
|           |             |      |          |











| REVISIONS |             |      |          |
|-----------|-------------|------|----------|
| REV.      | DESCRIPTION | DATE | APPROVED |
|           |             |      |          |







| REVISIONS |             |      |          |
|-----------|-------------|------|----------|
| REV.      | DESCRIPTION | DATE | APPROVED |
|           |             |      |          |