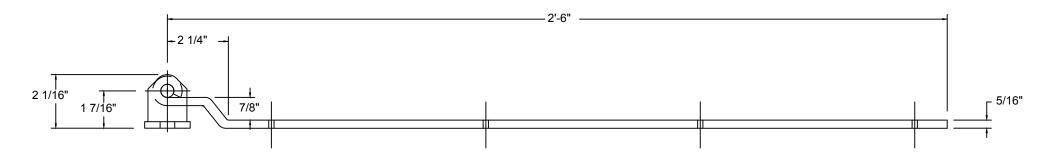

| REVISIONS |             |      |          |
|-----------|-------------|------|----------|
| REV.      | DESCRIPTION | DATE | APPROVED |
|           |             |      |          |