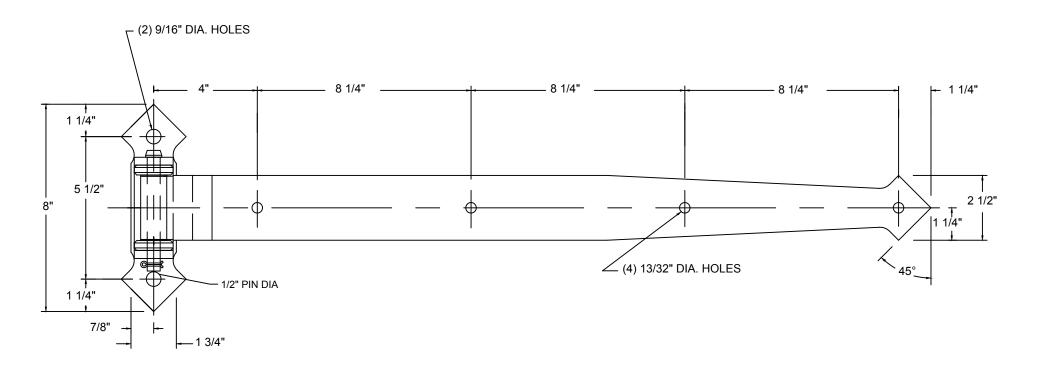

| REVISIONS |             |      |          |
|-----------|-------------|------|----------|
| REV.      | DESCRIPTION | DATE | APPROVED |
|           |             |      |          |

| REVISIONS |             |      |          |
|-----------|-------------|------|----------|
| REV.      | DESCRIPTION | DATE | APPROVED |
|           |             |      |          |