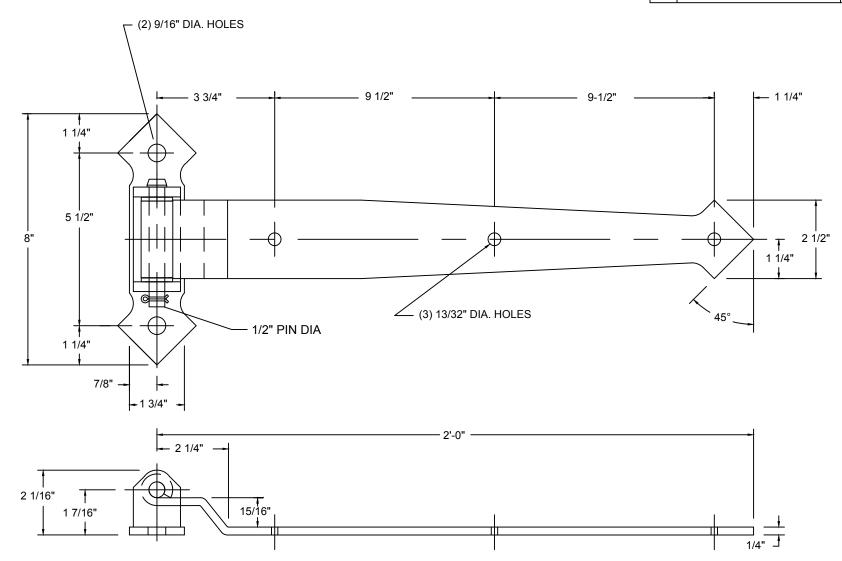

| REVISIONS |             |      |          |
|-----------|-------------|------|----------|
| REV.      | DESCRIPTION | DATE | APPROVED |
|           |             |      |          |

| REVISIONS |             |      |          |
|-----------|-------------|------|----------|
| REV.      | DESCRIPTION | DATE | APPROVED |
|           |             |      |          |