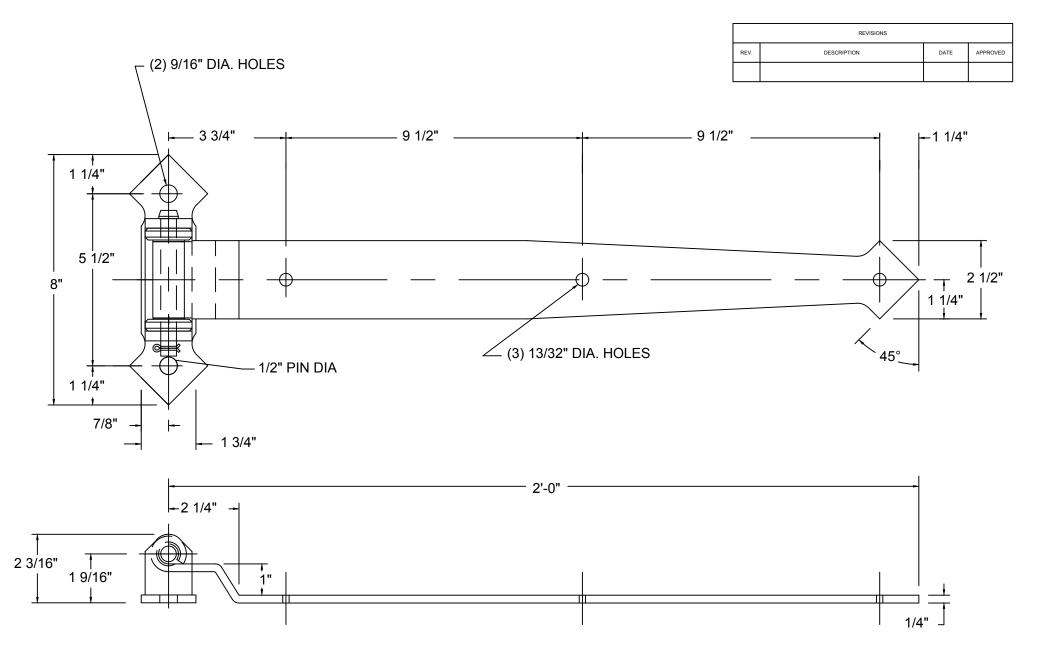

| REVISIONS |             |      |          |
|-----------|-------------|------|----------|
| REV.      | DESCRIPTION | DATE | APPROVED |
|           |             |      |          |

| REVISIONS |             |      |          |
|-----------|-------------|------|----------|
| REV.      | DESCRIPTION | DATE | APPROVED |
|           |             |      |          |