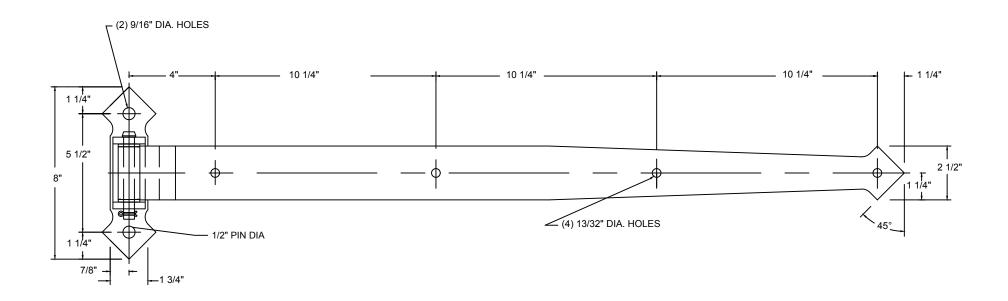

| REVISIONS |             |      |          |
|-----------|-------------|------|----------|
| REV.      | DESCRIPTION | DATE | APPROVED |
|           |             |      |          |





| REVISIONS |             |      |          |
|-----------|-------------|------|----------|
| REV.      | DESCRIPTION | DATE | APPROVED |
|           |             |      |          |





| REVISIONS |             |      |          |
|-----------|-------------|------|----------|
| REV.      | DESCRIPTION | DATE | APPROVED |
|           |             |      |          |







| REVISIONS |             |      |          |
|-----------|-------------|------|----------|
| REV.      | DESCRIPTION | DATE | APPROVED |
|           |             |      |          |







| REVISIONS |             |      |          |
|-----------|-------------|------|----------|
| REV.      | DESCRIPTION | DATE | APPROVED |
|           |             |      |          |











| REVISIONS |             |      |          |
|-----------|-------------|------|----------|
| REV.      | DESCRIPTION | DATE | APPROVED |
|           |             |      |          |







| REVISIONS |             |      |          |
|-----------|-------------|------|----------|
| REV.      | DESCRIPTION | DATE | APPROVED |
|           |             |      |          |