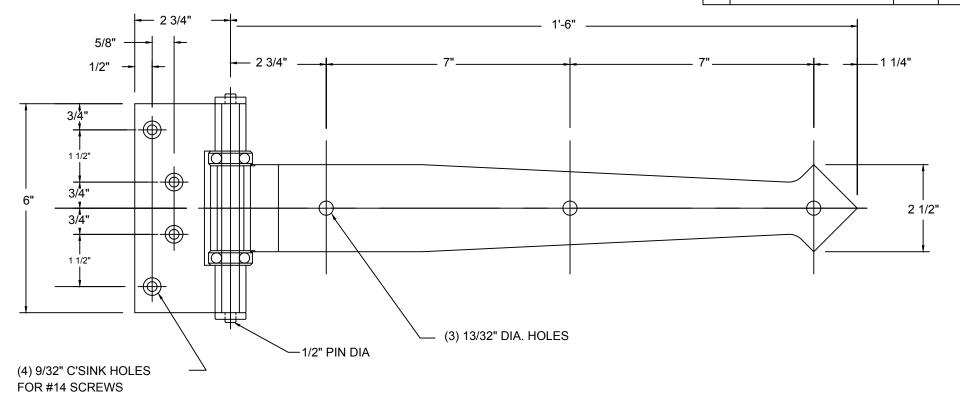

|      | REVISIONS   |      |          |
|------|-------------|------|----------|
| REV. | DESCRIPTION | DATE | APPROVED |
|      |             |      |          |

DWG #9036-DEC18BB DESCRIP: Decorative Hinge, Ball Bearing DRAWN:BCM SHEET # 1