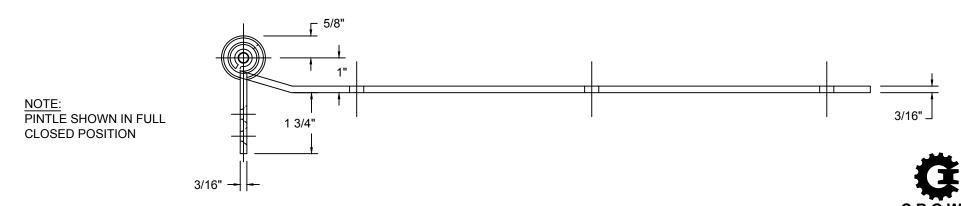

|      | REVISIONS   |      |          |
|------|-------------|------|----------|
| REV. | DESCRIPTION | DATE | APPROVED |
|      |             |      |          |

DWG #9036-DEC18BB DESCRIP: Decorative Hinge, Ball Bearing DRAWN:BCM SHEET # 1