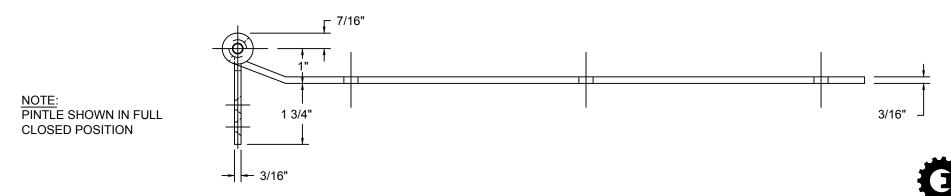

|      | REVISIONS   |      |          |
|------|-------------|------|----------|
| REV. | DESCRIPTION | DATE | APPROVED |
|      |             |      |          |

DWG #9036-DEC24DB DESCRIP: Decorative Hinge, Disc Bearing DRAWN:BCM SHEET # 1 CROWN