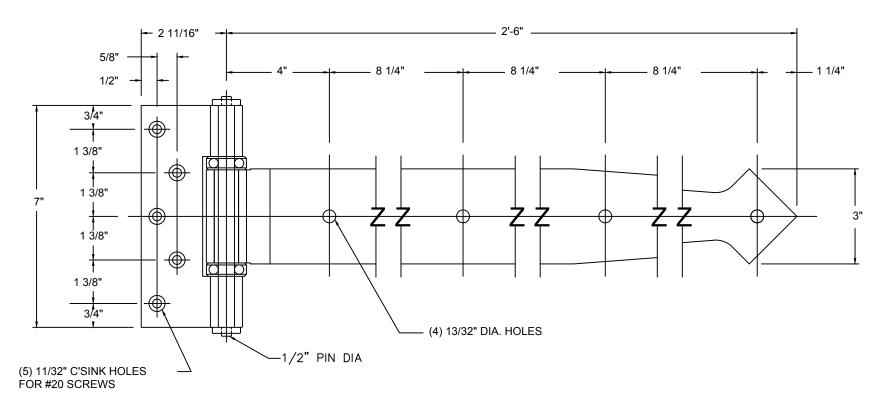

|      | REVISIONS   |      |          |
|------|-------------|------|----------|
| REV. | DESCRIPTION | DATE | APPROVED |
|      |             |      |          |

DWG #9036-DEC18BB DESCRIP: Decorative Hinge, Ball Bearing DRAWN:BCM SHEET # 1

DWG #9036-DEC24BB DESCRIP: Decorative Hinge, Ball Bearing DRAWN:BCM SHEET # 1

THE INFORMATION CONTAINED IN THIS DRAWING IS THE SOLE PROPERTY OF CROWN INDUSTRIAL. ANY REPRODUCTION IN PART OR AS A WHOLE WITHOUT WRITTEN PERMISSION OF CROWN INDUSTRIAL IS PROHIBITED.