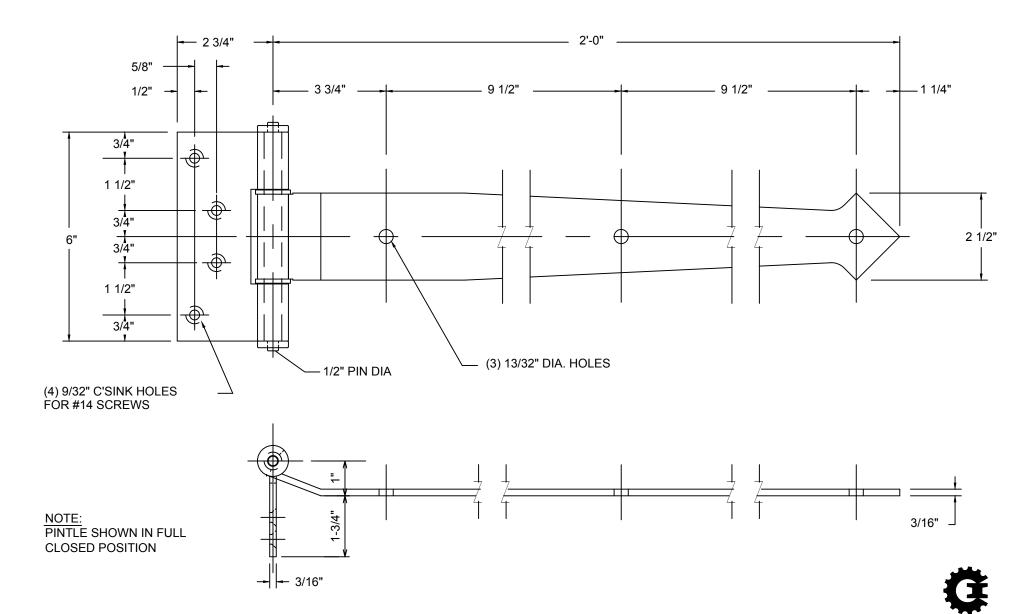

|      | REVISIONS   |      |          |
|------|-------------|------|----------|
| REV. | DESCRIPTION | DATE | APPROVED |
|      |             |      |          |

DWG #9036-DEC30DB DESCRIP: Decorative Hinge, Disc Bearing DRAWN:BCM SHEET # 1

So. San Francisco, Ca
THE INFORMATION CONTAINED IN THIS DRAWING IS THE SOLE PROPERTY OF CROWN
INDUSTRIAL. ANY REPRODUCTION IN PART OR AS A WHOLE WITHOUT WRITTEN
PERMISSION OF CROWN INDUSTRIAL IS PROHIBITED.