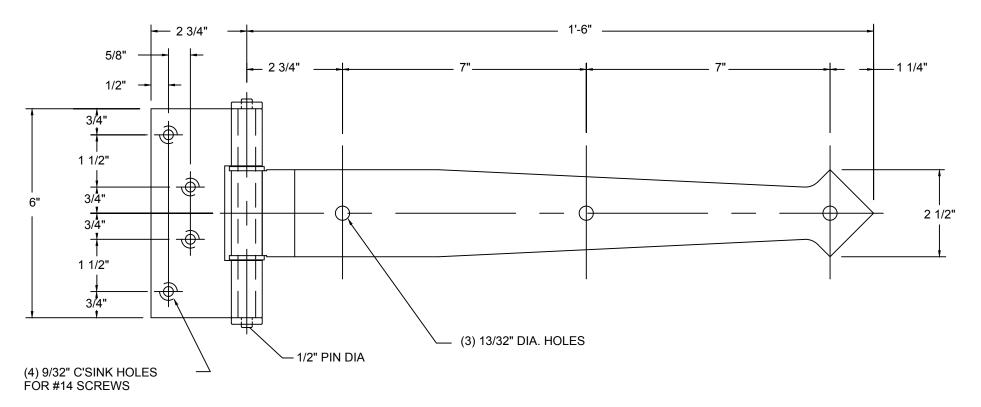

|      | REVISIONS   |      |          |
|------|-------------|------|----------|
| REV. | DESCRIPTION | DATE | APPROVED |
|      |             |      |          |

DWG #9036-DEC18DB DESCRIP: Decorative Hinge, Disc Bearing DRAWN:BCM SHEET # 1

THE INFORMATION CONTAINED IN THIS DRAWING IS THE SOLE PROPERTY OF CROWN INDUSTRIAL. ANY REPRODUCTION IN PART OR AS A WHOLE WITHOUT WRITTEN PERMISSION OF CROWN INDUSTRIAL IS PROHIBITED.

So. San Francisco, Ca (650) 952-5150 www.crown-industrial.com