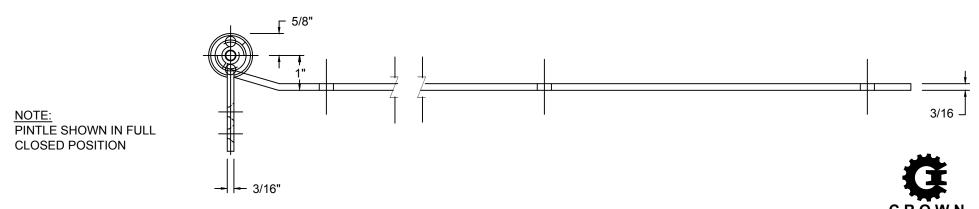

|      | REVISIONS   |      |          |
|------|-------------|------|----------|
| REV. | DESCRIPTION | DATE | APPROVED |
|      |             |      |          |

DWG #9036-DEC18DB DESCRIP: Decorative Hinge, Disc Bearing DRAWN:BCM SHEET # 1

|      | REVISIONS   |      |          |
|------|-------------|------|----------|
| REV. | DESCRIPTION | DATE | APPROVED |
|      |             |      |          |

DWG #9036-DEC24DB DESCRIP: Decorative Hinge, Disc Bearing DRAWN:BCM SHEET # 1 CROWN

|      | REVISIONS   |      |          |
|------|-------------|------|----------|
| REV. | DESCRIPTION | DATE | APPROVED |
|      |             |      |          |

DWG #9036-DEC30DB DESCRIP: Decorative Hinge, Disc Bearing DRAWN:BCM SHEET # 1

|      | REVISIONS   |      |          |
|------|-------------|------|----------|
| REV. | DESCRIPTION | DATE | APPROVED |
|      |             |      |          |

DWG #9036-DEC36DB DESCRIP: Decorative Hinge, Disc Bearing DRAWN:BCM SHEET # 1