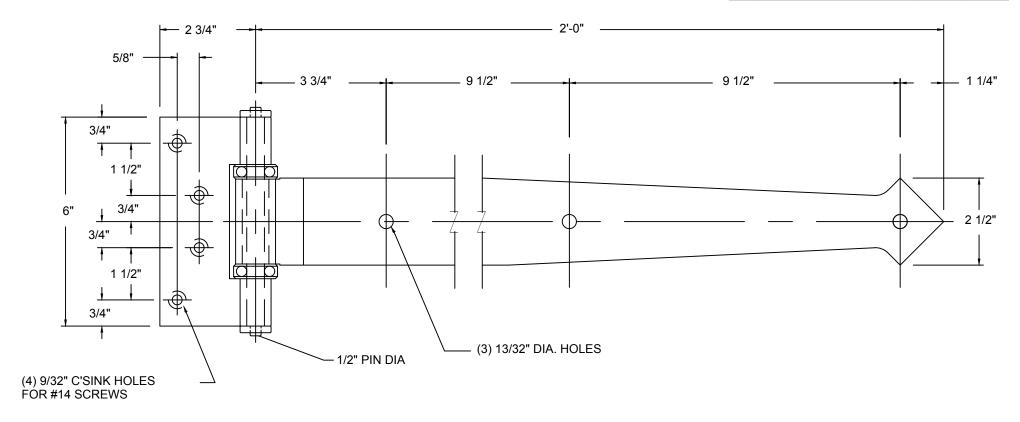

DWG #9036-DEC24BB DESCRIP: Decorative Hinge, Ball Bearing DRAWN:BCM SHEET # 1

THE INFORMATION CONTAINED IN THIS DRAWING IS THE SOLE PROPERTY OF CROWN INDUSTRIAL. ANY REPRODUCTION IN PART OR AS A WHOLE WITHOUT WRITTEN PERMISSION OF CROWN INDUSTRIAL IS PROHIBITED.