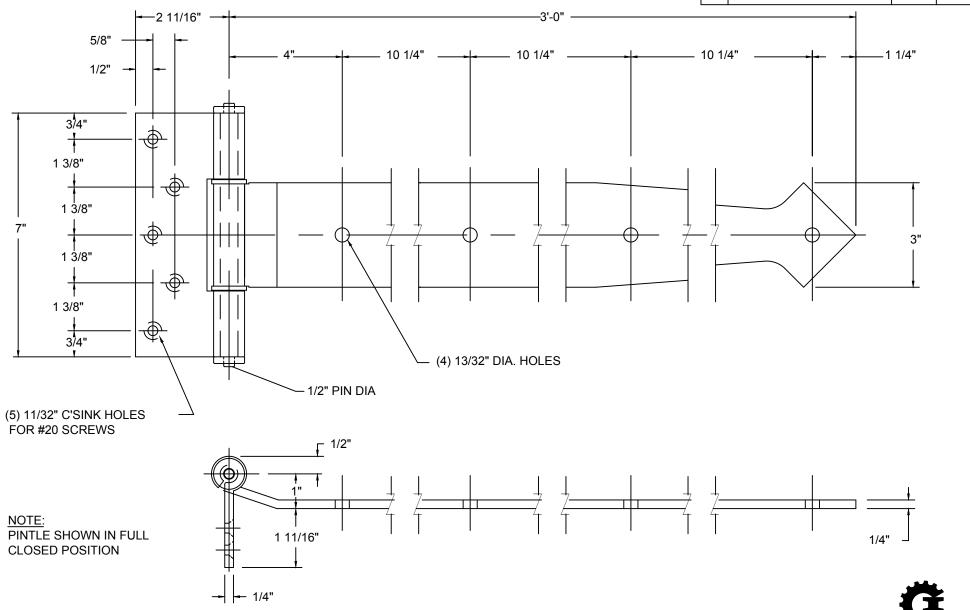

|      | REVISIONS   |      |          |
|------|-------------|------|----------|
| REV. | DESCRIPTION | DATE | APPROVED |
|      |             |      |          |

DWG #9036-DEC30DB DESCRIP: Decorative Hinge, Disc Bearing DRAWN:BCM SHEET # 1