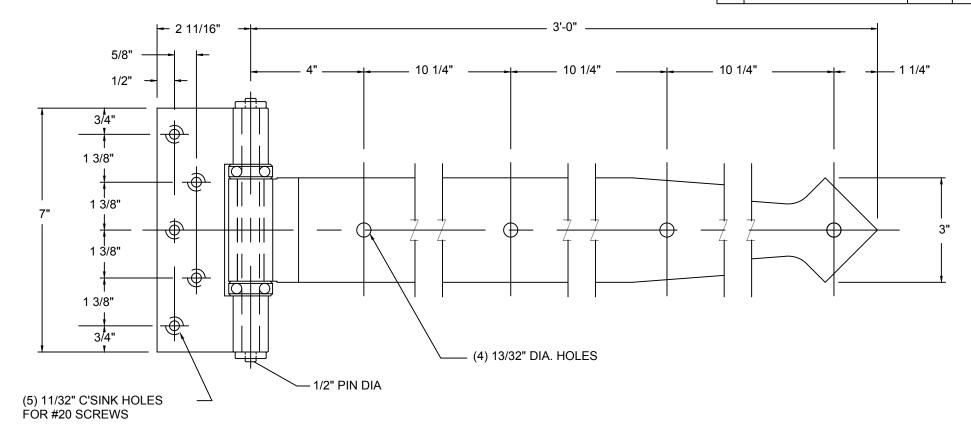

| REVISIONS |             |      |          |
|-----------|-------------|------|----------|
| REV.      | DESCRIPTION | DATE | APPROVED |
|           |             |      |          |

DWG #9036-DEC36BB DESCRIP: Decorative Hinge, Ball Bearing DRAWN:BCM SHEET # 1