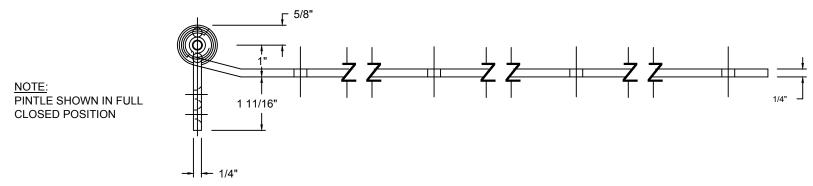

|      | REVISIONS   |      |          |
|------|-------------|------|----------|
| REV. | DESCRIPTION | DATE | APPROVED |
|      |             |      |          |

DWG #9036-DEC18DB DESCRIP: Decorative Hinge, Disc Bearing DRAWN:BCM SHEET # 1

|      | REVISIONS   |      |          |
|------|-------------|------|----------|
| REV. | DESCRIPTION | DATE | APPROVED |
|      |             |      |          |

DWG #9036-DEC24DB DESCRIP: Decorative Hinge, Disc Bearing DRAWN:BCM SHEET # 1 CROWN

|      | REVISIONS   |      |          |
|------|-------------|------|----------|
| REV. | DESCRIPTION | DATE | APPROVED |
|      |             |      |          |

DWG #9036-DEC30DB DESCRIP: Decorative Hinge, Disc Bearing DRAWN:BCM SHEET # 1

|      | REVISIONS   |      |          |
|------|-------------|------|----------|
| REV. | DESCRIPTION | DATE | APPROVED |
|      |             |      |          |

DWG #9036-DEC36DB DESCRIP: Decorative Hinge, Disc Bearing DRAWN:BCM SHEET # 1