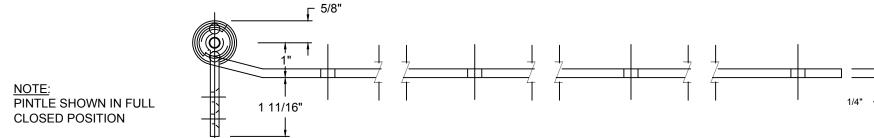

|      | REVISIONS   |      |          |
|------|-------------|------|----------|
| REV. | DESCRIPTION | DATE | APPROVED |
|      |             |      |          |

DWG #9036-DEC18DB DESCRIP: Decorative Hinge, Disc Bearing DRAWN:BCM SHEET # 1