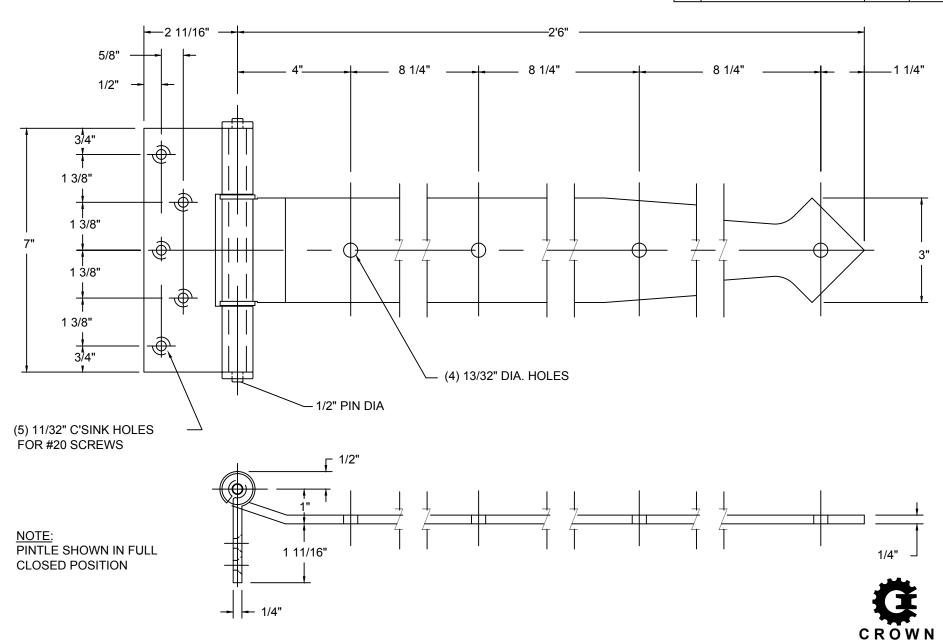

|      | REVISIONS   |      |          |
|------|-------------|------|----------|
| REV. | DESCRIPTION | DATE | APPROVED |
|      |             |      |          |

DWG #9036-DEC36DB DESCRIP: Decorative Hinge, Disc Bearing DRAWN:BCM SHEET # 1

So. San Francisco, Ca
(650) 952-5150
www.crown-industrial.com

|      | REVISIONS   |      |          |
|------|-------------|------|----------|
| REV. | DESCRIPTION | DATE | APPROVED |
|      |             |      |          |