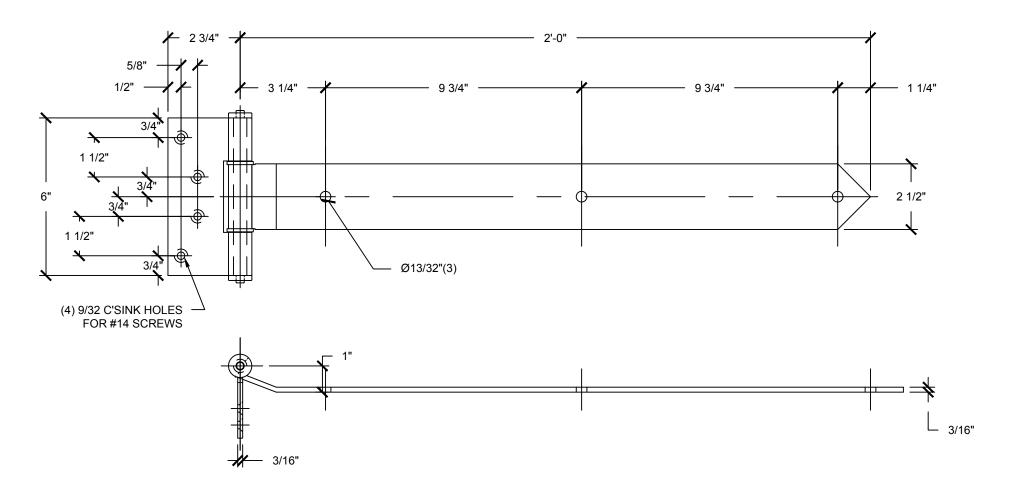

DWG #9036-P34 DESCRIP: Hinge, Disc Bearing DRAWN:BCM SHEET # 1

THE INFORMATION CONTAINED IN THIS DRAWING IS THE SOLE PROPERTY OF CROWN INDUSTRIAL. ANY REPRODUCTION IN PART OR AS A WHOLE WITHOUT WRITTEN PERMISSION OF CROWN INDUSTRIAL IS PROHIBITED.