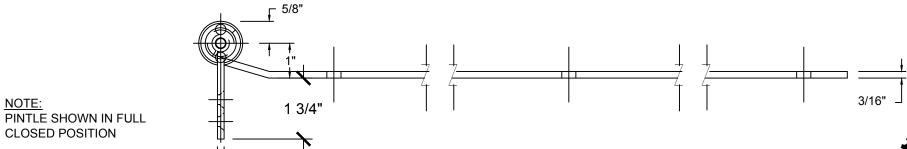

| REVISIONS |             |      |          |
|-----------|-------------|------|----------|
| REV.      | DESCRIPTION | DATE | APPROVED |
|           |             |      |          |

DWG #9036-P38 DESCRIP: Hinge, Ball Bearing DRAWN:BCM SHEET # 1 <del>--| |-- 3/16"</del>