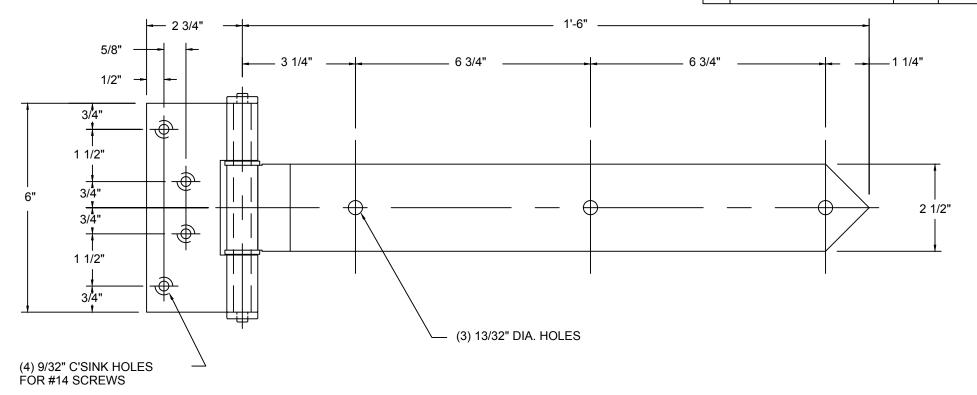

| REVISIONS |             |      |          |
|-----------|-------------|------|----------|
| REV.      | DESCRIPTION | DATE | APPROVED |
|           |             |      |          |

DWG #9036-P31 DESCRIP: Hinge, Disc Bearing DRAWN:BCM SHEET # 1