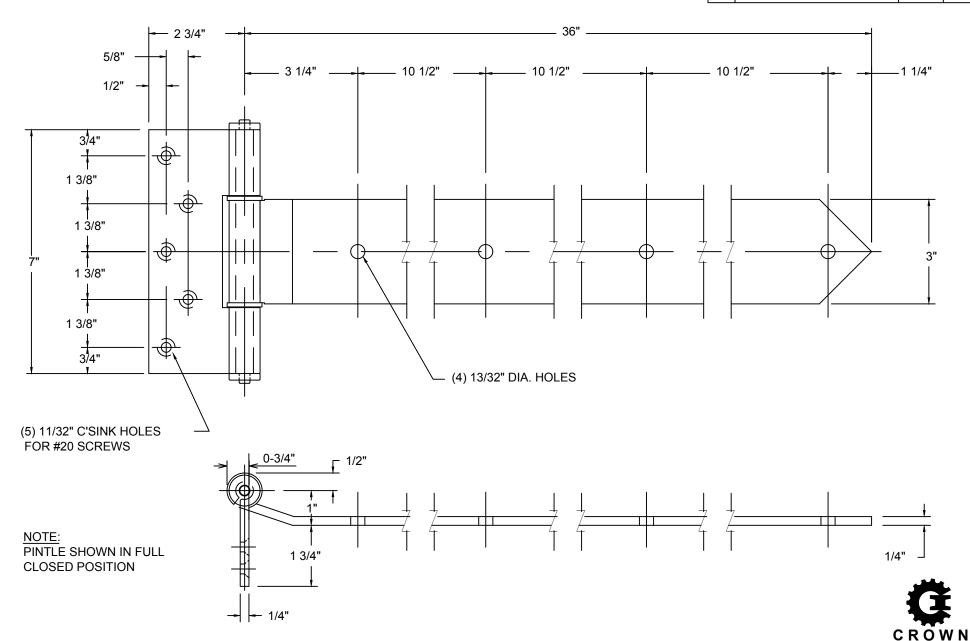

| REVISIONS |             |      |          |
|-----------|-------------|------|----------|
| REV.      | DESCRIPTION | DATE | APPROVED |
|           |             |      |          |

DWG #9036-P38 DESCRIP: Hinge, Ball Bearing DRAWN:BCM SHEET # 1 <del>--| |-- 3/16"</del>