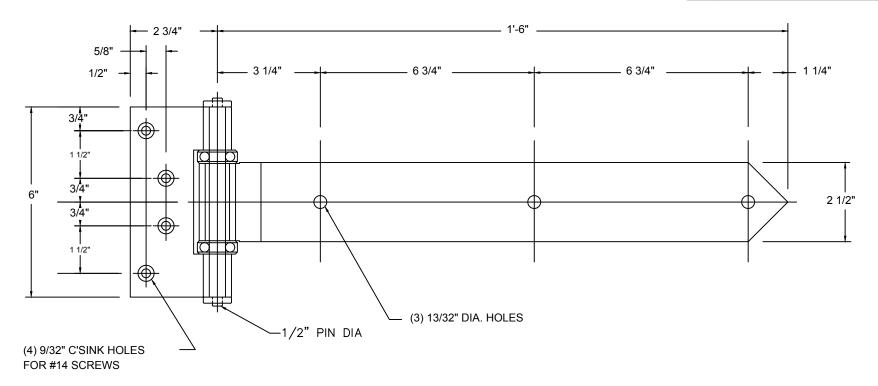

| REVISIONS |             |      |          |
|-----------|-------------|------|----------|
| REV.      | DESCRIPTION | DATE | APPROVED |
|           |             |      |          |

DWG #9036-P31 DESCRIP: Hinge, Disc Bearing DRAWN:BCM SHEET # 1