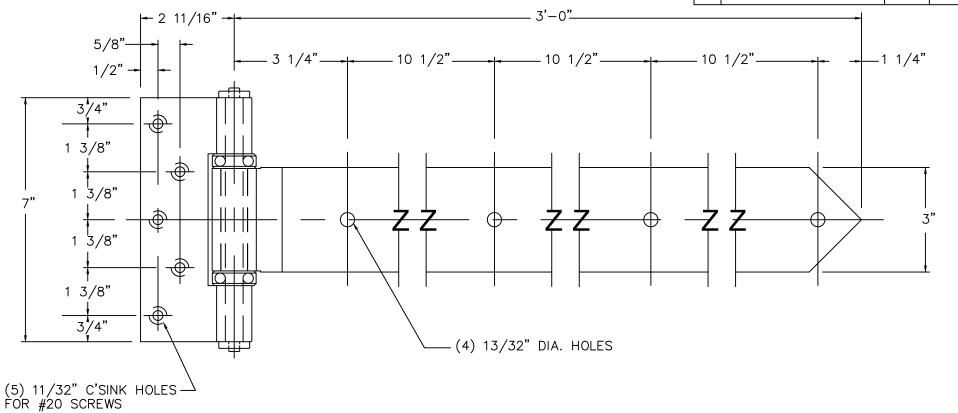

| REVISIONS |             |      |          |
|-----------|-------------|------|----------|
| REV.      | DESCRIPTION | DATE | APPROVED |
|           |             |      |          |

DWG #9036-P31 DESCRIP: Hinge, Disc Bearing DRAWN:BCM SHEET # 1

**INDUSTRIAL** 

| REVISIONS |             |      |          |
|-----------|-------------|------|----------|
| REV.      | DESCRIPTION | DATE | APPROVED |
|           |             |      |          |

9036-P32 DB-24" HINGE