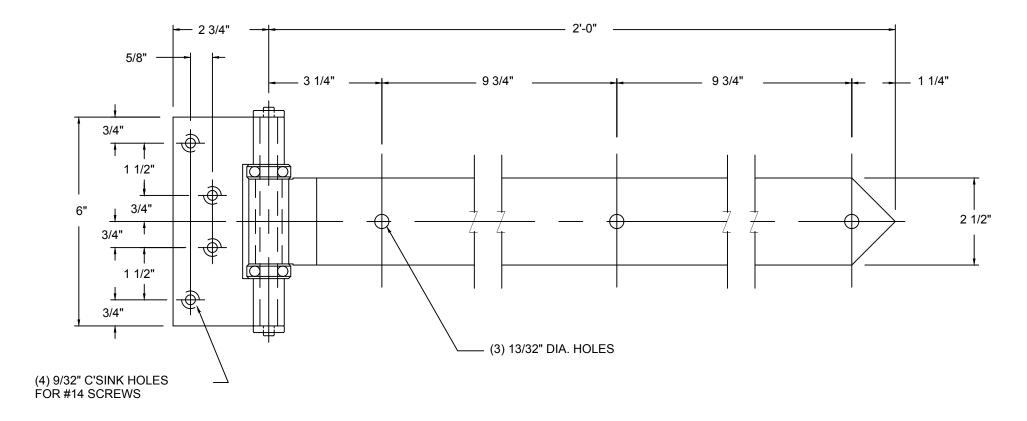

DWG #9036-P34 DESCRIP: Hinge, Disc Bearing DRAWN:BCM SHEET # 1

THE INFORMATION CONTAINED IN THIS DRAWING IS THE SOLE PROPERTY OF CROWN INDUSTRIAL. ANY REPRODUCTION IN PART OR AS A WHOLE WITHOUT WRITTEN PERMISSION OF CROWN INDUSTRIAL IS PROHIBITED.