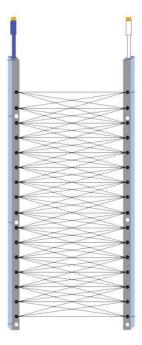

## PE-M114 LIGHT CURTAIN PACKAGE

A safety device that is a curtain of light comprised of 114 invisible beams that monitor the opening. When the beams are interrupted, the door is signaled to reverse.

## **General Specifications:**

- Maximum Opening Width: 32 ft.
- Protection Beam Height: 71 inches.
- Minimum Object Size Detection: 3.07 inches.
- Maximum Ambient Light: > 100,000 Lux (Lumen per Sq. Meter)
- Supply Voltage: 240 VAC / DC
- Power Consumption: 150mA
- Response Time Output: 75 ms
- Temperature Range: -4 F to +150 F.
- Trasmitter/Receiver Enclosure Ratings: Nema 4
- Control Unit Enclosure Rating: Nema 3
- Sensor Dimensions: .5 in. (W) x .63 in. (D) x 74.8 in. (H)
- Control Unit Dimensions: 7.9 in. x 5 in. x 1.77 in.