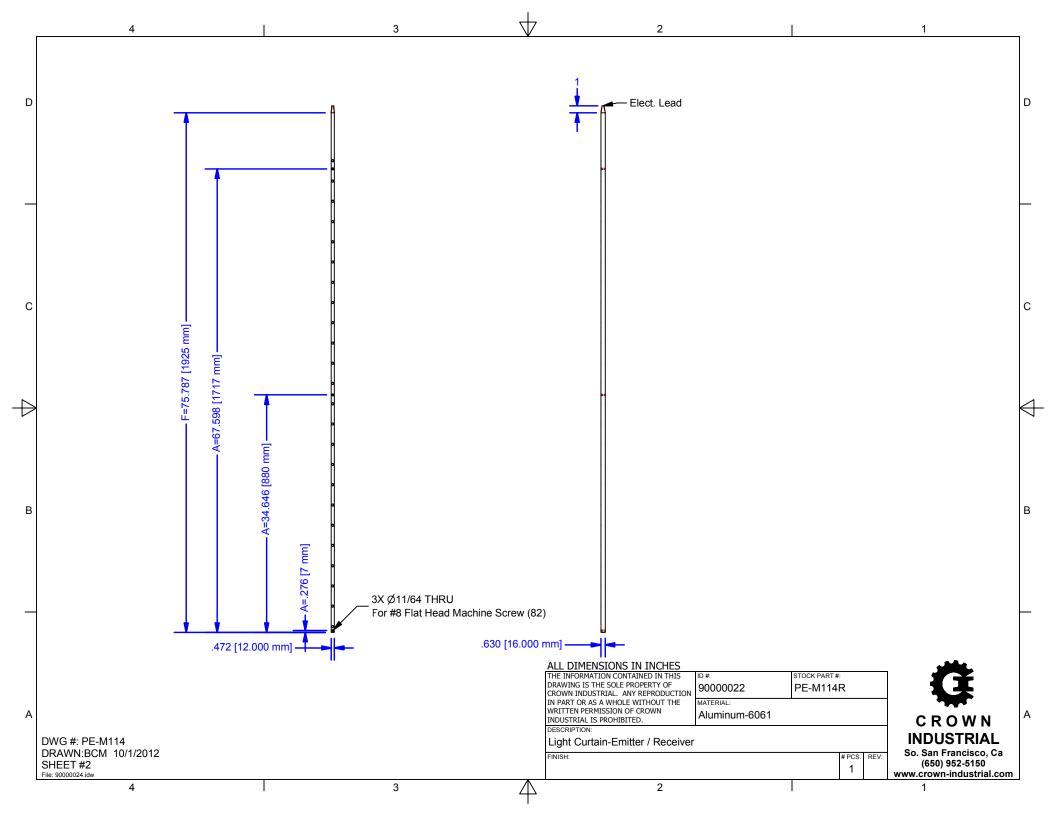

## **General Specifications:**

- Maximum Opening Width: 32 ft.
- Protection Beam Height: 71 inches.
- Minimum Object Size Detection: 3.07 inches.
- Maximum Ambient Light: > 100,000 Lux (Lumen per Sq. Meter)
- Supply Voltage: 240 VAC / DC
- Power Consumption: 150mA
- Response Time Output: 75 ms
- Temperature Range: -4 F to +150 F.
- Trasmitter/Receiver Enclosure Ratings: Nema 4
- Control Unit Enclosure Rating: Nema 3
- Sensor Dimensions: .5 in. (W) x .63 in. (D) x 74.8 in. (H)
- Control Unit Dimensions: 7.9 in. x 5 in. x 1.77 in.

## **Package Includes:**

- Transmitter unit (White) with 16 ft cable.
- Receiver Unit (Blue) with 16 ft cable.
- Controller with Enclosure. Mount controller as close to transmitter unit as possible.
- \*For doors larger than 96 sq. ft add 10 ft extension cable