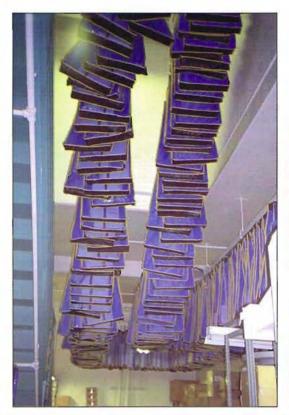

## CROWN OVERHEAD GARMENT STORAGE CONVEYOR

## FOR HEAVY DUTY TROUBLE FREE APPLICATIONS DESIGNED SPECIFICALLY FOR CORRECTIONAL INSTITUTIONS

This unit can be engineered in a variety of lengths, shapes and configurations; utilizing maximum ceiling space. Overhead storage systems free up floor space to allow for additional floor storage or other operations.