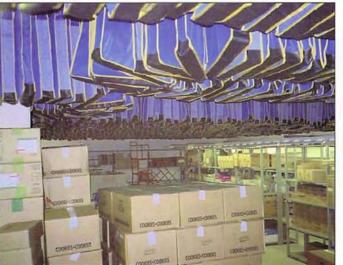

## FOR HEAVY DUTY TROUBLE FREE APPLICATIONS DESIGNED SPECIFICALLY FOR CORRECTIONAL INSTITUTIONS

This unit can be engineered in a variety of lengths, shapes and configurations; utilizing maximum ceiling space. Overhead storage systems free up floor space to allow for additional floor storage or other operations.