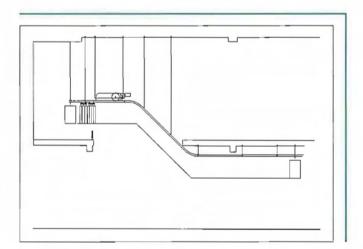

## FOR HEAVY DUTY TROUBLE FREE APPLICATIONS DESIGNED SPECIFICALLY FOR CORRECTIONAL INSTITUTIONS

This unit can be engineered in a variety of lengths, shapes and configurations; utilizing maximum ceiling space. Overhead storage systems free up floor space to allow for additional floor storage or other operations.