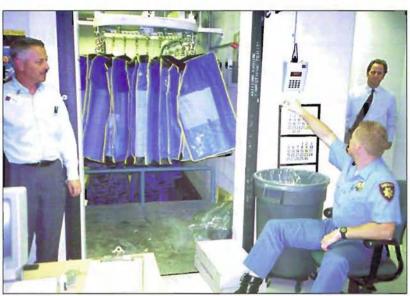

## CROWN OVERHEAD GARMENT STORAGE CONVEYOR MODEL C20200 HD

Our conveyor system can be controlled simply and efficiently by a single operator. A simple to use keypad button control calls up desired tracking number with pin point accuracy. Items are delivered to the pick up point with the push of a button.