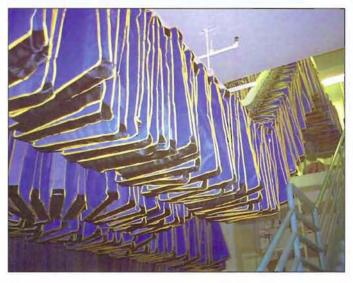

## FOR HEAVY DUTY TROUBLE FREE APPLICATIONS DESIGNED SPECIFICALLY FOR CORRECTIONAL INSTITUTIONS

This unit can be engineered in a variety of lengths, shapes and configurations; utilizing maximum ceiling space. Overhead storage systems free up floor space to allow for additional floor storage or other operations.