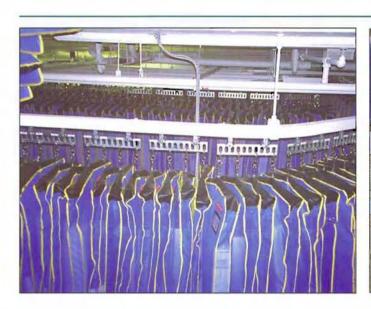

## FOR HEAVY DUTY TROUBLE FREE APPLICATIONS DESIGNED SPECIFICALLY FOR CORRECTIONAL INSTITUTIONS

This unit can be engineered in a variety of lengths, shapes and configurations; utilizing maximum ceiling space. Overhead storage systems free up floor space to allow for additional floor storage or other operations.

## CROWN OVERHEAD GARMENT STORAGE CONVEYOR MODEL C20200 HD

Our conveyor system can be controlled simply and efficiently by a single operator. A simple to use keypad button control calls up desired tracking number with pin point accuracy. Items are delivered to the pick up point with the push of a button.