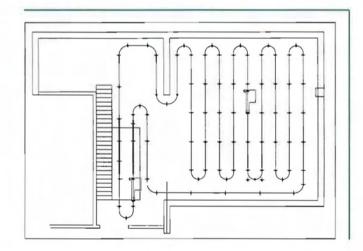

## FOR HEAVY DUTY TROUBLE FREE APPLICATIONS DESIGNED SPECIFICALLY FOR CORRECTIONAL INSTITUTIONS

This unit can be engineered in a variety of lengths, shapes and configurations; utilizing maximum ceiling space. Overhead storage systems free up floor space to allow for additional floor storage or other operations.