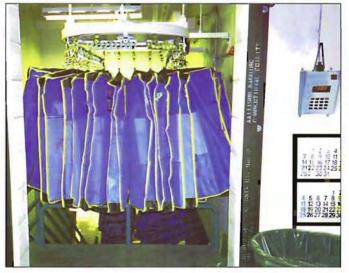

## CROWN OVERHEAD GARMENT STORAGE CONVEYOR MODEL C20200 HD

Our conveyor system can be controlled simply and efficiently by a single operator. A simple to use keypad button control calls up desired tracking number with pin point accuracy. Items are delivered to the pick up point with the push of a button.