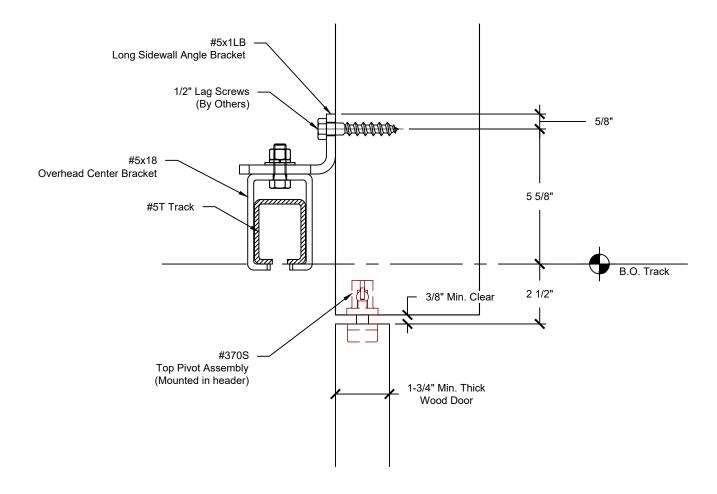

SCALE: 3" = 1'-0"

|      | REVISIONS   |      |          |
|------|-------------|------|----------|
| REV. | DESCRIPTION | DATE | APPROVED |
|      |             |      |          |

Head Section Detail @ Trolley В Scale: 3" = 1'-0"

DWG #0003080 DESCRIP: SIDEWALL MOUNT APPLICATION, 370S PIVOT ASSEMBLY DRAWN:BCM 9-21-20 REV:---- ----

SCALE: 3" = 1'-0"

SHEET#4