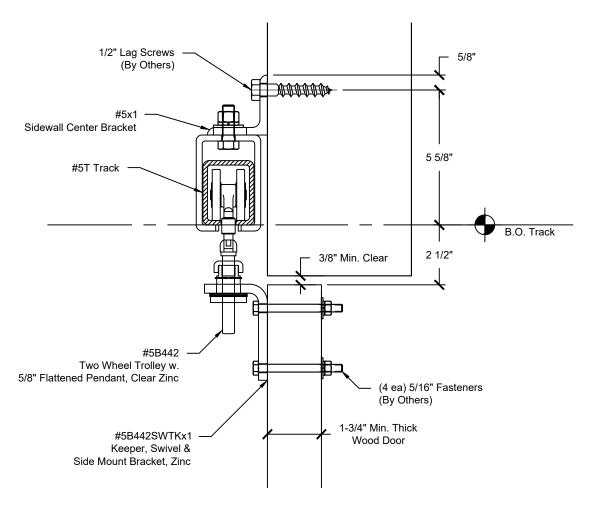

SCALE: 3" = 1'-0"

|      | REVISIONS   |      |          |
|------|-------------|------|----------|
| REV. | DESCRIPTION | DATE | APPROVED |
|      |             |      |          |

Head Section Detail @ Trolley В Scale: 3" = 1'-0"

DWG #0003080 DESCRIP: SIDEWALL MOUNT APPLICATION, 370S PIVOT ASSEMBLY DRAWN:BCM 9-21-20 REV:---- ----

SCALE: 3" = 1'-0"

SHEET#4