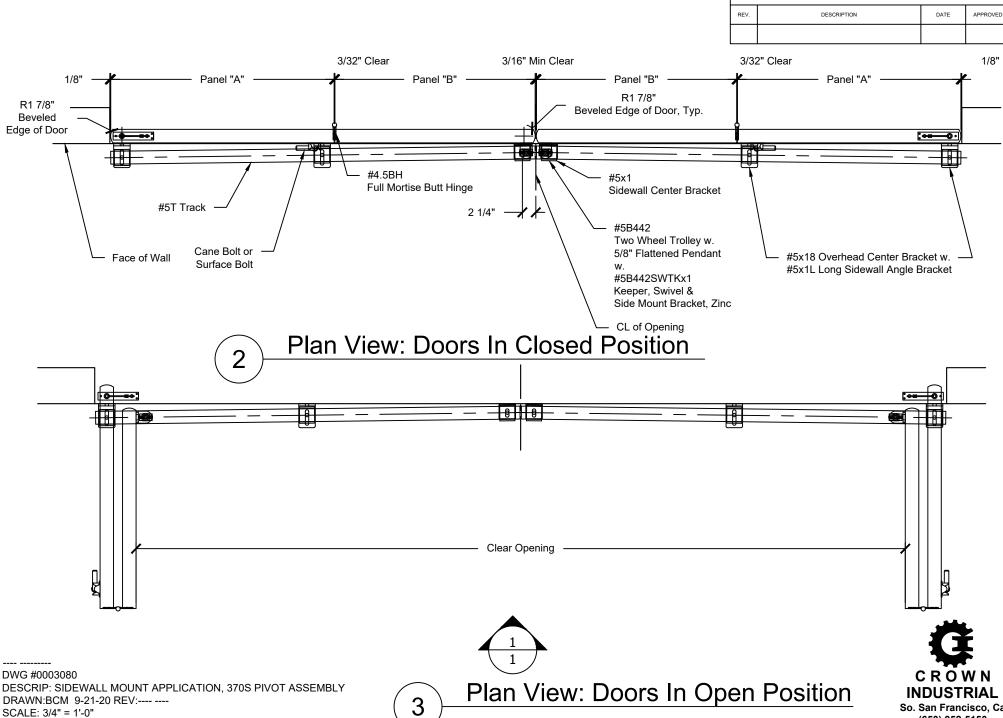

|      | REVISIONS   |      |          |  |  |  |
|------|-------------|------|----------|--|--|--|
| REV. | DESCRIPTION | DATE | APPROVED |  |  |  |
|      |             |      |          |  |  |  |

DWG #0003080

DESCRIP: SIDEWALL MOUNT APPLICATION, 370S PIVOT ASSEMBLY

DRAWN:BCM 9-21-20 REV:----

SCALE: 1/2" = 1'-0" SHEET # 1 1

So. San Francisco, Ca (650) 952-5150 www.crown-industrial.com

| REVISIONS |             |      |          |  |  |
|-----------|-------------|------|----------|--|--|
| REV.      | DESCRIPTION | DATE | APPROVED |  |  |
|           |             |      |          |  |  |