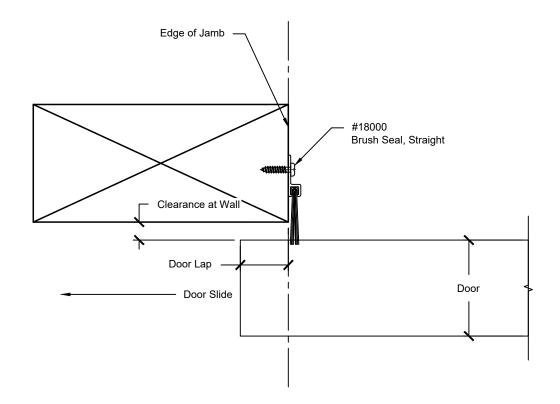

Jamb Plan Section Detail: Straight Brush

DWG #0003128
DESCRIP: BRUSH SEAL OPTIONS
DRAWN:BCM 8-12-21 REV:---SCALE: 6" = 1'-0"
SHEET #

| REVISIONS |             |      |          |
|-----------|-------------|------|----------|
| REV.      | DESCRIPTION | DATE | APPROVED |
|           |             |      |          |