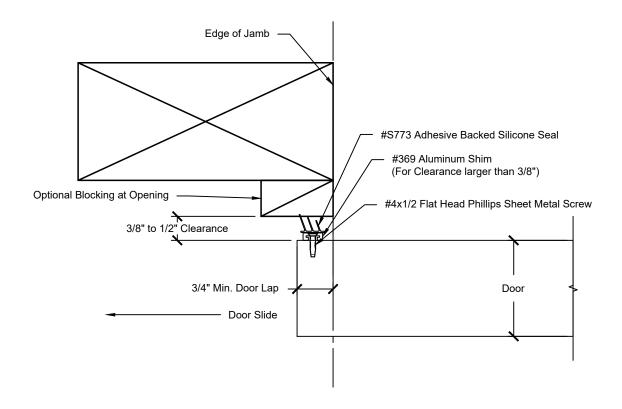

Jamb Plan Section Detail: S773 Silicone Adhesive Seal

| REVISIONS |             |      |          |
|-----------|-------------|------|----------|
| REV.      | DESCRIPTION | DATE | APPROVED |
|           |             |      |          |