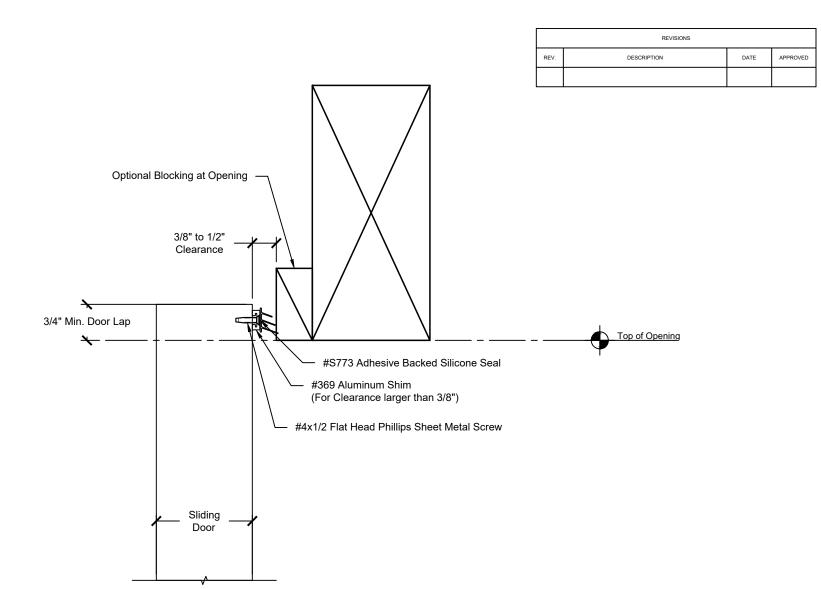

Jamb Plan Section Detail: S773 Silicone Adhesive Seal

| REVISIONS |             |      |          |
|-----------|-------------|------|----------|
| REV.      | DESCRIPTION | DATE | APPROVED |
|           |             |      |          |