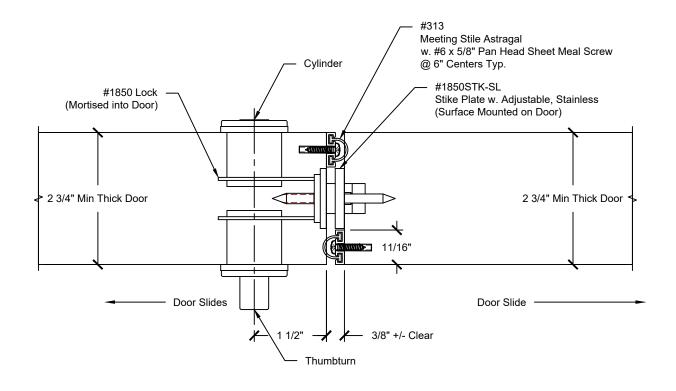

Meeting Stile Section Detail w. Lockl: Bi-Parting Doors

SCALE: 6" = 1'-0"

SHEET # FILE:d:\vaultworkspace\designs\\_hardware\seals\0003128

| REVISIONS |             |      |          |
|-----------|-------------|------|----------|
| REV.      | DESCRIPTION | DATE | APPROVED |
|           |             |      |          |