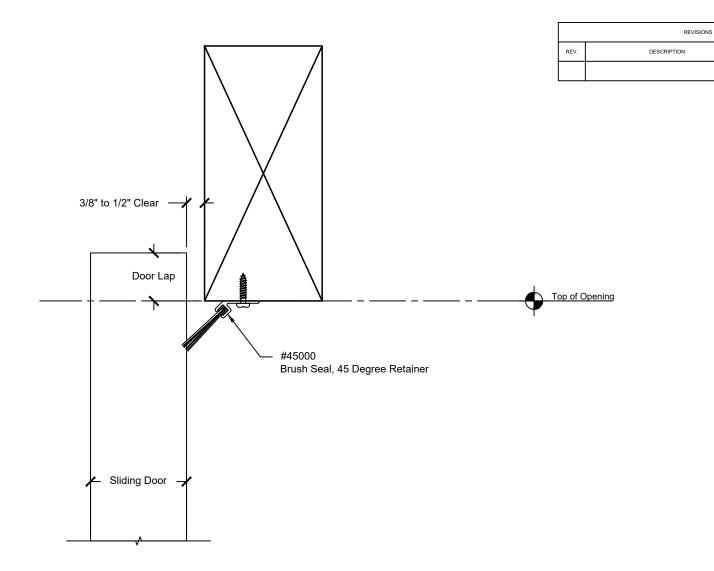

Jamb Plan Section Detail: Straight Brush

DWG #0003128
DESCRIP: BRUSH SEAL OPTIONS
DRAWN:BCM 8-12-21 REV:---SCALE: 6" = 1'-0"
SHEET #

| REVISIONS |             |      |          |
|-----------|-------------|------|----------|
| REV.      | DESCRIPTION | DATE | APPROVED |
|           |             |      |          |