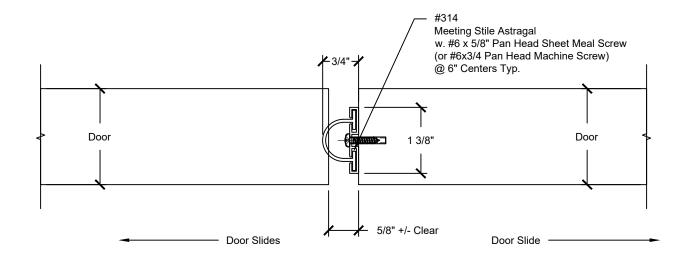

Meeting Stile Section Detail: Bi-Parting Doors

| REVISIONS |             |      |          |
|-----------|-------------|------|----------|
| REV.      | DESCRIPTION | DATE | APPROVED |
|           |             |      |          |

(4.2)

Meeting Stile Section Detail: Bi-parting Doors