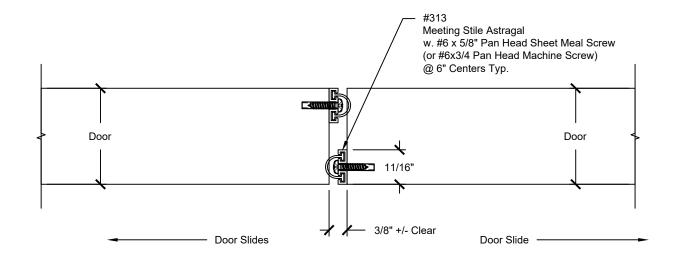

Meeting Stile Section Detail: Bi-Parting Doors

| REVISIONS |             |      |          |
|-----------|-------------|------|----------|
| REV.      | DESCRIPTION | DATE | APPROVED |
|           |             |      |          |