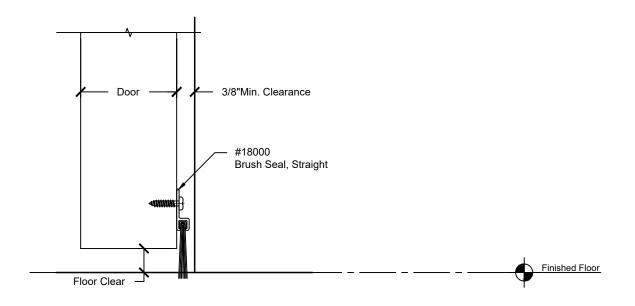

APPROVED

| REVISIONS |             |      |          |
|-----------|-------------|------|----------|
| REV.      | DESCRIPTION | DATE | APPROVED |
|           |             |      |          |

Sill Section Detail: Straight Brush