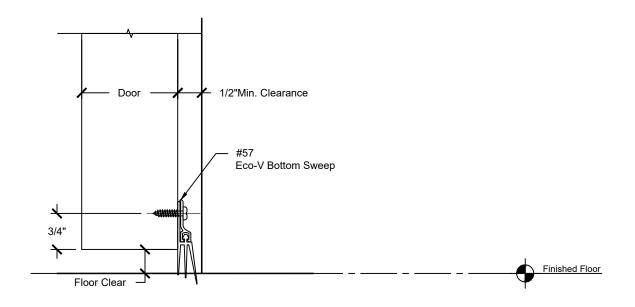

APPROVED

| REVISIONS |             |      |          |
|-----------|-------------|------|----------|
| REV.      | DESCRIPTION | DATE | APPROVED |
|           |             |      |          |

Sill Section Detail: Straight Brush