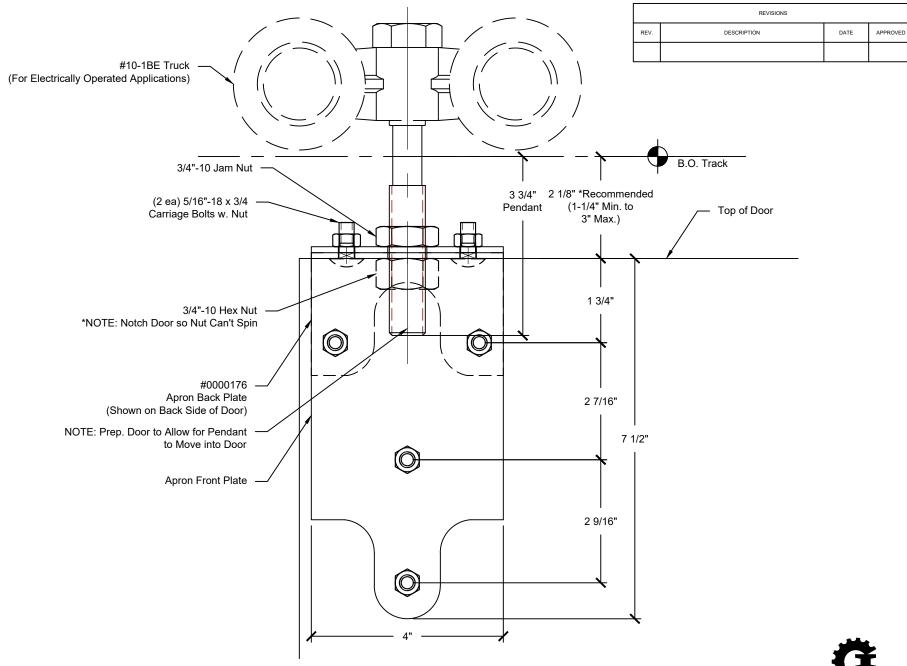

DWG #10
DESCRIP: #10 BOX TRACK HARDWARE
DRAWN:BCM 12-31-24 REV:---SCALE: 6" = 1'-0"
SHEET # 10H-Elev

Exterior Elevation Detail of Hanger Assembly

| REVISIONS |             |      |          |
|-----------|-------------|------|----------|
| REV.      | DESCRIPTION | DATE | APPROVED |
|           |             |      |          |