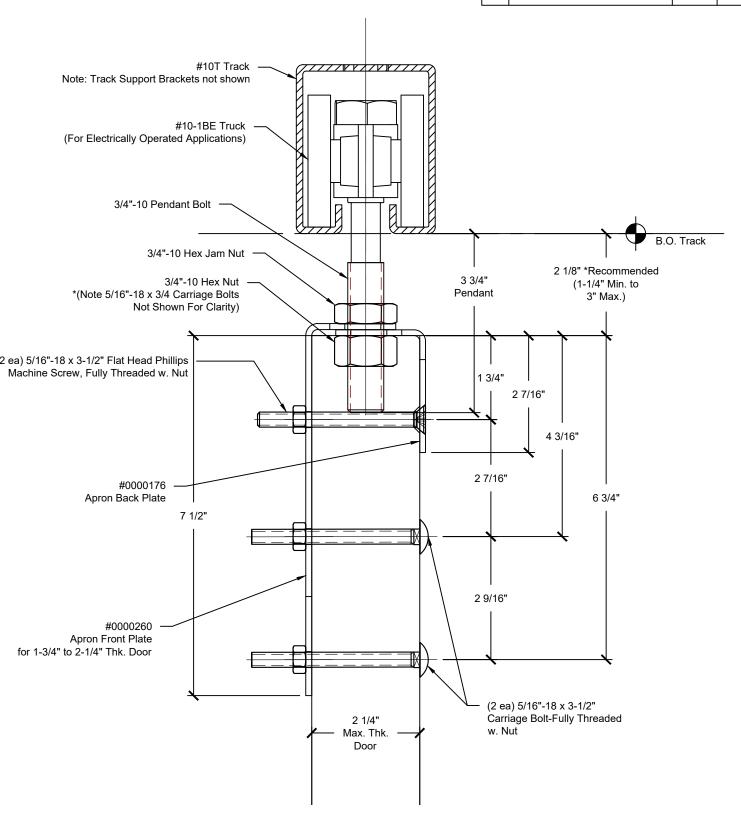

(2-1/4" to 3" Thick Door)

www.crown-industrial.com

| REVISIONS |             |      |          |  |
|-----------|-------------|------|----------|--|
| REV.      | DESCRIPTION | DATE | APPROVED |  |
|           |             |      |          |  |

(2-1/4" to 3" Thick Door)