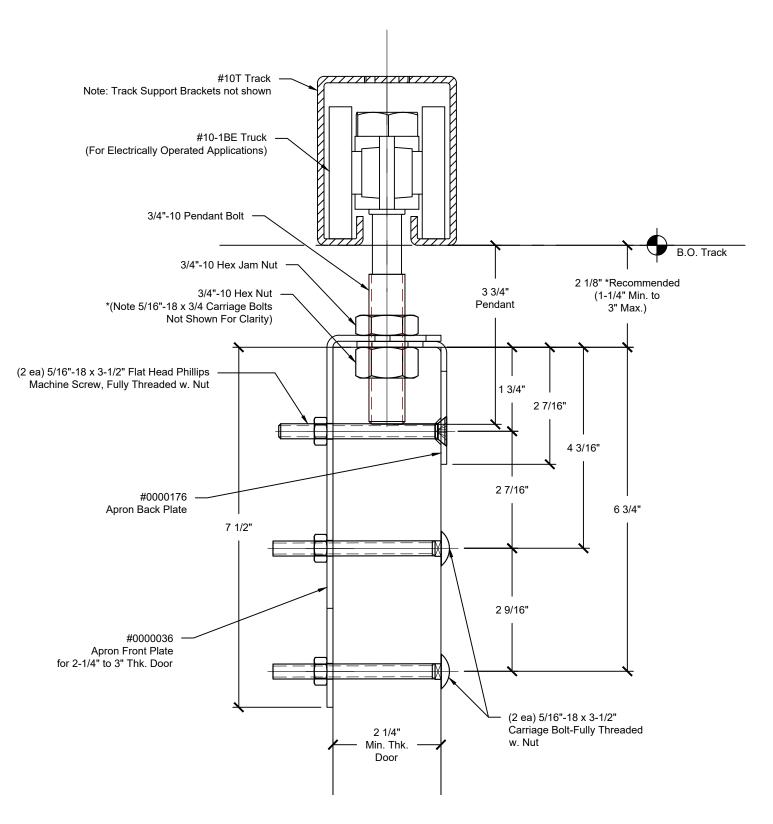

(2-1/4" to 3" Thick Door)

www.crown-industrial.com

| REVISIONS |             |      |          |  |
|-----------|-------------|------|----------|--|
| REV.      | DESCRIPTION | DATE | APPROVED |  |
|           |             |      |          |  |

(2-1/4" to 3" Thick Door)