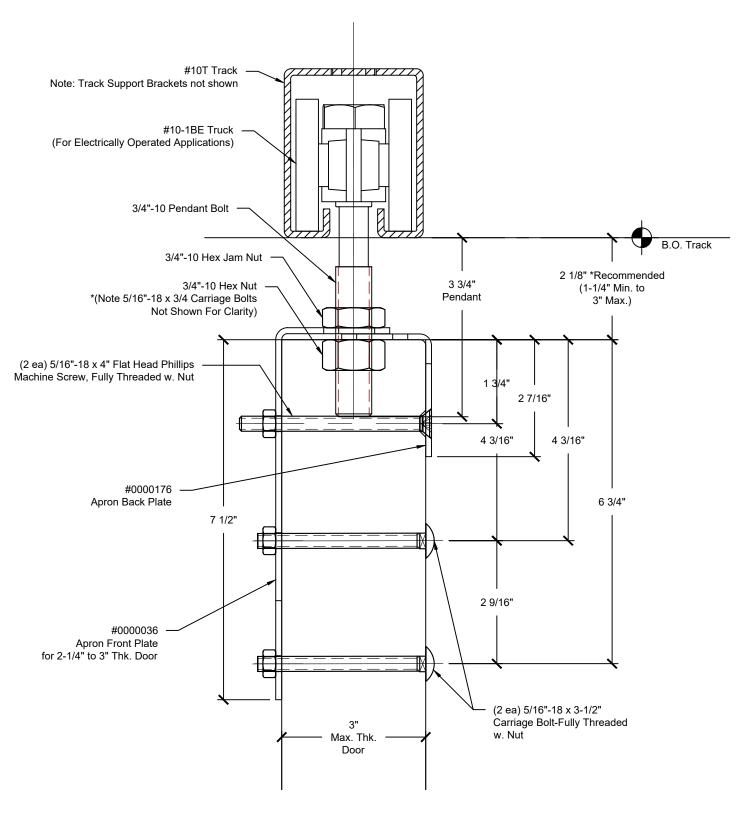

DWG #10
DESCRIP: #10 BOX TRACK HARDWARE
DRAWN:BCM 12-31-24 REV:---SCALE: 6" = 1'-0"
SHEET # 10H-Elev

Exterior Elevation Detail of Hanger Assembly

| REVISIONS |             |      |          |
|-----------|-------------|------|----------|
| REV.      | DESCRIPTION | DATE | APPROVED |
|           |             |      |          |

(2-1/4" to 3" Thick Door)

www.crown-industrial.com

| REVISIONS |             |      |          |  |
|-----------|-------------|------|----------|--|
| REV.      | DESCRIPTION | DATE | APPROVED |  |
|           |             |      |          |  |

(2-1/4" to 3" Thick Door)