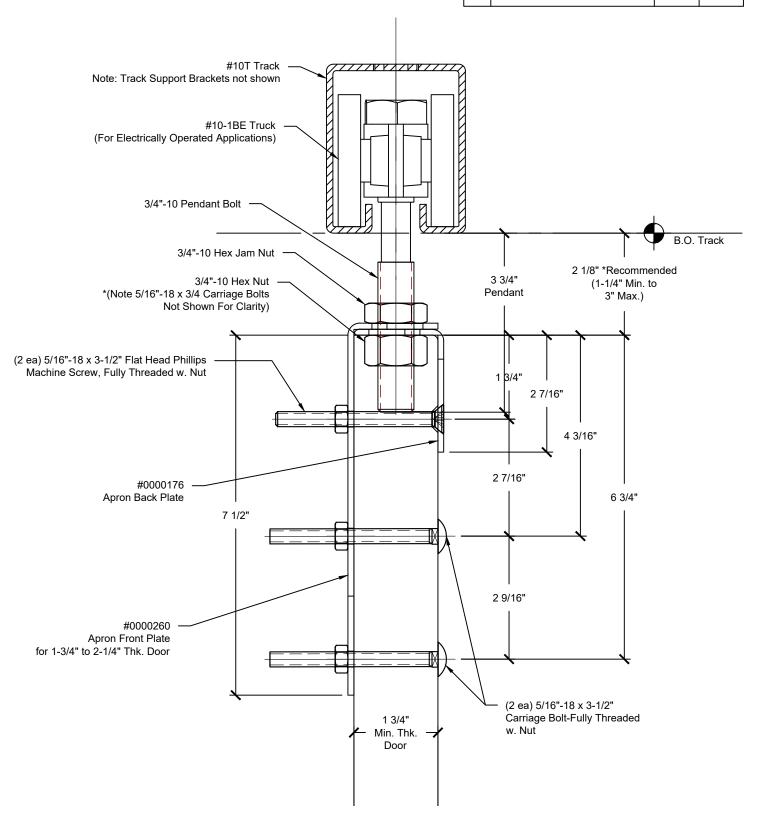

(1-3/4" to 2-1/4" Thick Door)

(650) 952-5150

www.crown-industrial.com

|      | REVISIONS   |      |          |  |  |
|------|-------------|------|----------|--|--|
| REV. | DESCRIPTION | DATE | APPROVED |  |  |
|      |             |      |          |  |  |