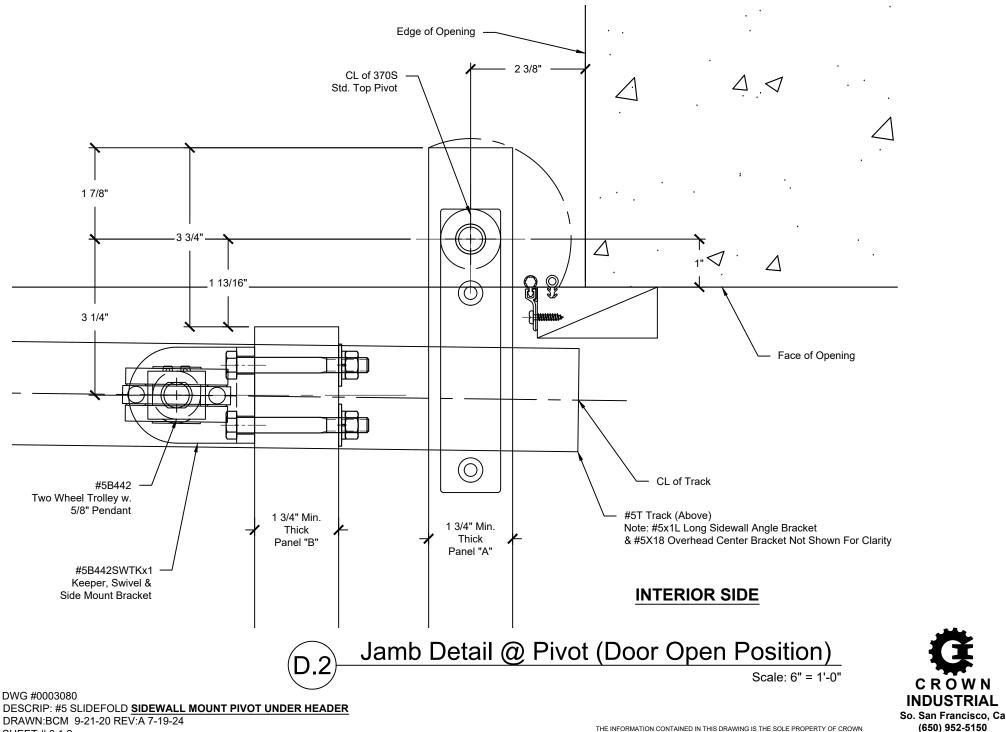

CROWN

**INDUSTRIAL** 

PERMISSION OF CROWN INDUSTRIAL IS PROHIBITED.

SHEET # 6.1.2 FILE:d:\vaultworkspace\designs\\_hardware\box track\#5\slidefold\0003080 THE INFORMATION CONTAINED IN THIS DRAWING IS THE SOLE PROPERTY OF CROWN INDUSTRIAL. ANY REPRODUCTION IN PART OR AS A WHOLE WITHOUT WRITTEN PERMISSION OF CROWN INDUSTRIAL IS PROHIBITED.