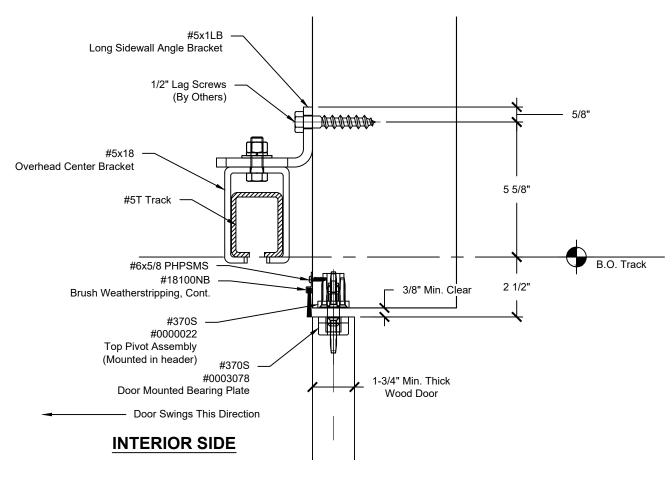

DWG #0003080 DESCRIP: #5 SLIDEFOLD: **SIDEWALL MOUNT PIVOT UNDER HEADER** DRAWN:BCM 9-21-20 REV:A 7-19-24 SHEET # 4.1 FILE:d:\uau\tworkspace\designs\\_hardware\box track\#5\slidefold\0003080

THE INFORMATION CONTAINED IN THIS DRAWING IS THE SOLE PROPERTY OF CROWN INDUSTRIAL. ANY REPRODUCTION IN PART OR AS A WHOLE WITHOUT WRITTEN PERMISSION OF CROWN INDUSTRIAL IS PROHIBITED.