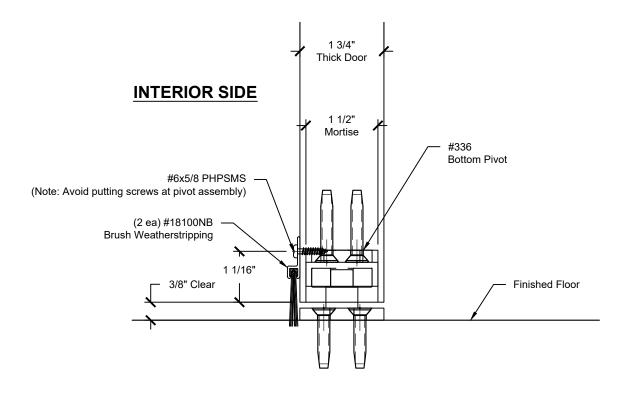

| REVISIONS |             |      |          |  |
|-----------|-------------|------|----------|--|
| REV.      | DESCRIPTION | DATE | APPROVED |  |
|           |             |      |          |  |

DWG #0003080 DESCRIP: #5 SLIDEFOLD <u>SIDEWALL MOUNT PIVOT UNDER HEADER</u> DRAWN:BCM 9-21-20 REV:A 7-19-24 SHEET # 5.1 FILE:d:\vaultworkspace\designs\\_hardware\box track\#5\slidefold\0003080