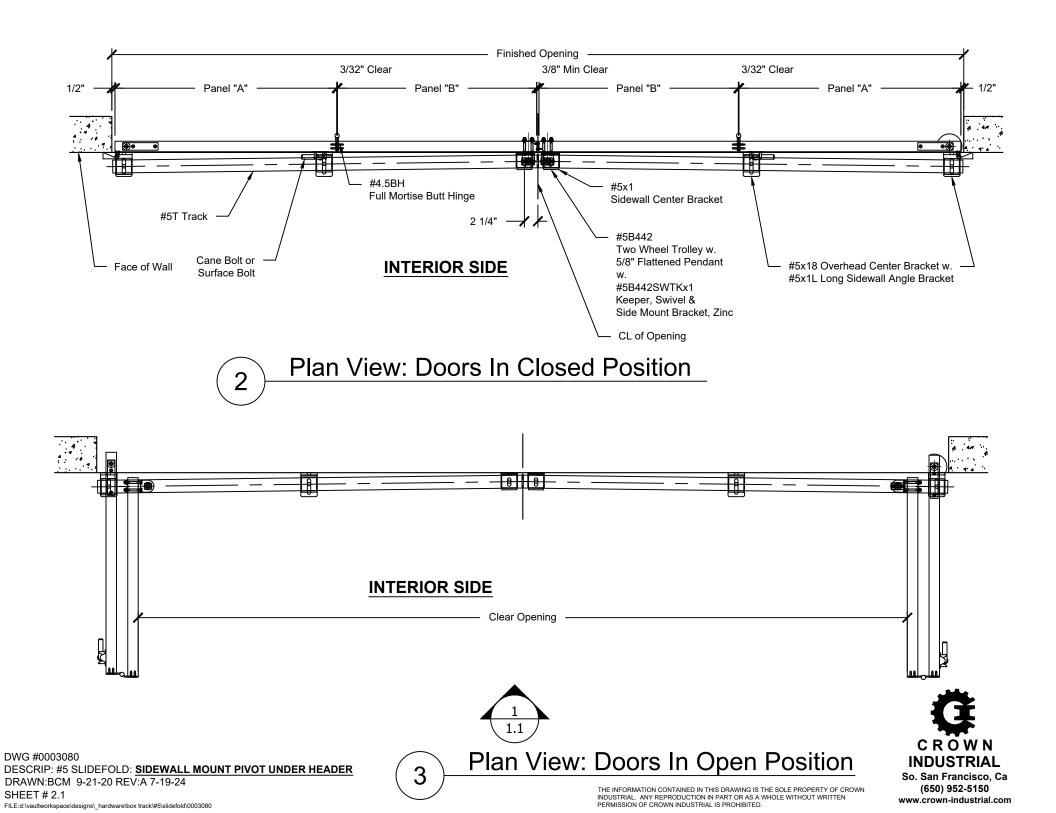

FILE:d:\vaultworkspace\designs\\_hardware\box track\#5\slidefold\0003080

PERMISSION OF CROWN INDUSTRIAL IS PROHIBITED.

| REVISIONS |             |      |          |  |
|-----------|-------------|------|----------|--|
| REV.      | DESCRIPTION | DATE | APPROVED |  |
|           |             |      |          |  |