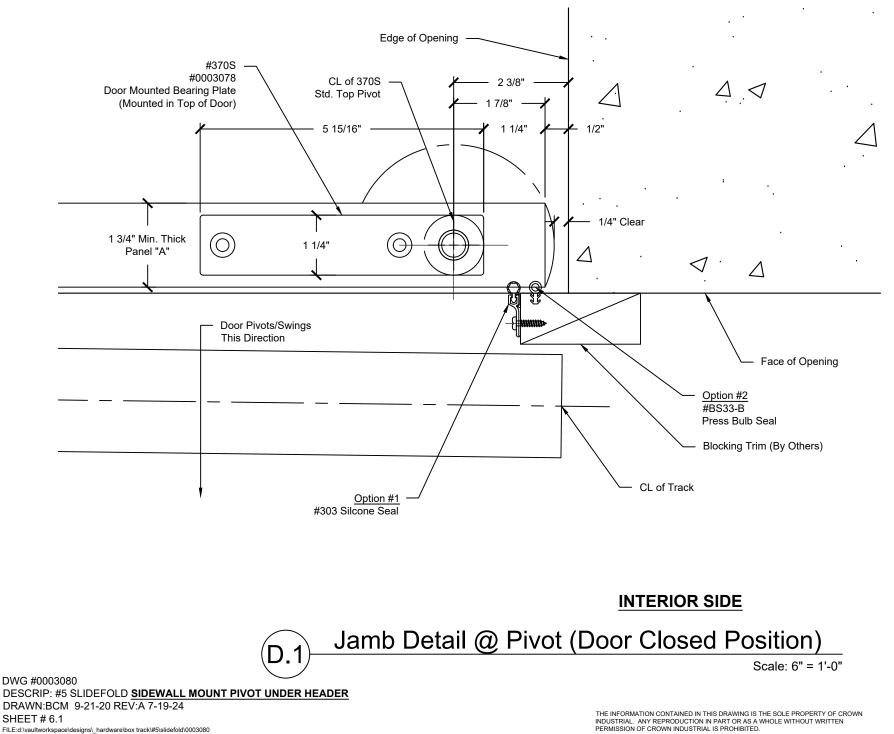

DWG #0003080 DESCRIP: #5 SLIDEFOLD: **SIDEWALL MOUNT PIVOT UNDER HEADER** DRAWN:BCM 9-21-20 REV:A 7-19-24 SHEET # 4.1 FILE:d:\uau\tworkspace\designs\\_hardware\box track\#5\slidefold\0003080

THE INFORMATION CONTAINED IN THIS DRAWING IS THE SOLE PROPERTY OF CROWN INDUSTRIAL. ANY REPRODUCTION IN PART OR AS A WHOLE WITHOUT WRITTEN PERMISSION OF CROWN INDUSTRIAL IS PROHIBITED.