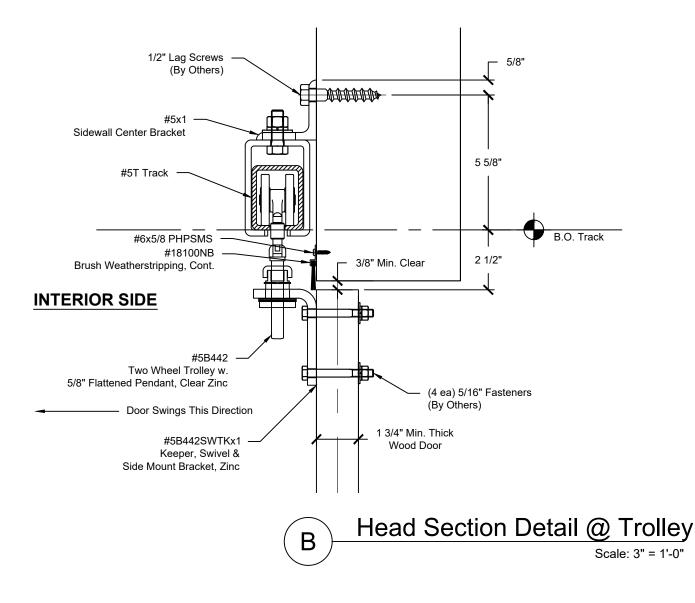

| REVISIONS |             |      |          |  |
|-----------|-------------|------|----------|--|
| REV.      | DESCRIPTION | DATE | APPROVED |  |
|           |             |      |          |  |

DWG #0003080 DESCRIP: #5 SLIDEFOLD <u>SIDEWALL MOUNT PIVOT UNDER HEADER</u> DRAWN:BCM 9-21-20 REV:A 7-19-24 SHEET # 5.1 FILE:d:\vaultworkspace\designs\\_hardware\box track\#5\slidefold\0003080