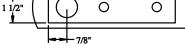

## No. 5B237 CONCEALED BI-FOLD HARDWARE SET

Bi-Fold hardware set for up to 16' wide openings. This hardware is concealed in a soffit or a ceiling. This hardware does not use floor track. Doors must be a minimum of 2" thick.