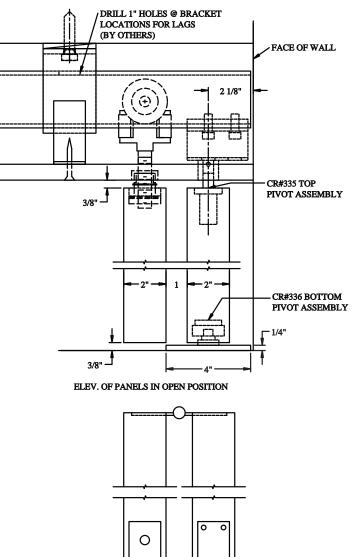

## No. 5B237 CONCEALED BI-FOLD HARDWARE SET

PLAN OF LEAD PANEL

○○○○

PLAN OF PANELS IN OPEN POSITION