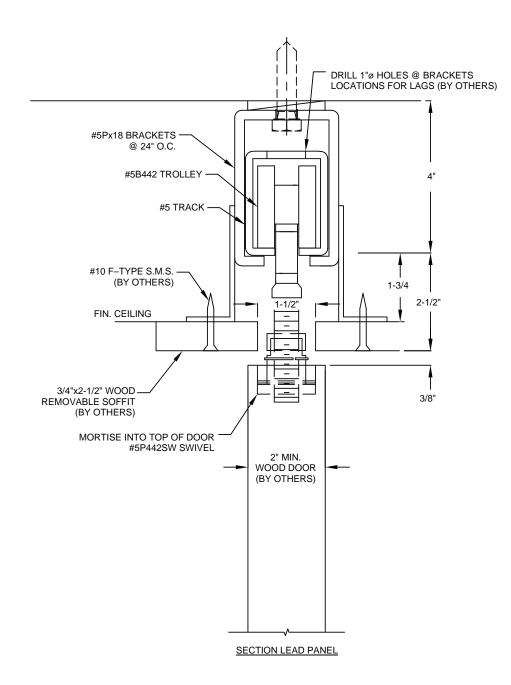

## No. 5B237 CONCEALED BI-FOLD HARDWARE SET

Bi-Fold hardware set for up to 16' wide openings. This hardware is concealed in a soffit or a ceiling. This hardware does not use floor track. Doors must be a minimum of 2" thick.