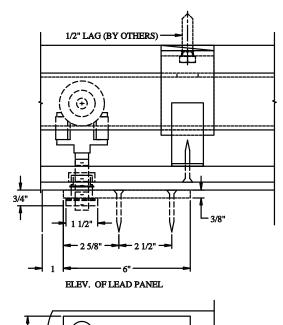

## No. 5B237 CONCEALED BI-FOLD HARDWARE SET

Bi-Fold hardware set for up to 16' wide openings. This hardware is concealed in a soffit or a ceiling. This hardware does not use floor track. Doors must be a minimum of 2" thick.