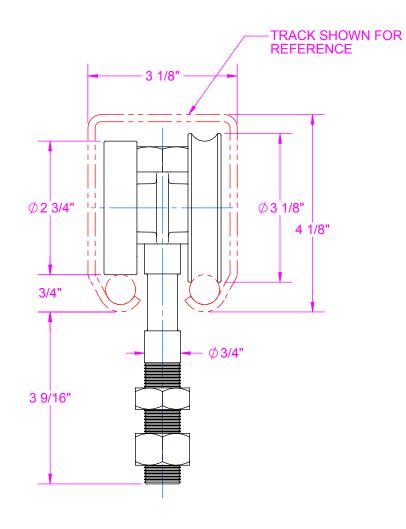

## 8880 P1 TRUCK ASSEMBLY (PAIR)

PART No. 8880.00001

Trucks are packed in pairs

Application: Manually or power operated doors 1-3/4" to 3" thick

Capacity: 1500 lbs. per pair Finish: Zinc plate

## **RICHARDS-WILCOX**

600 S. Lake St. Aurora, IL 60506 800-253-5668 ● (630) 897-6951 richardswilcox.com

| DESCRIPTION: 8880 P1 TRUCK ASSEMBLY (PAIR) |           |              |       |
|--------------------------------------------|-----------|--------------|-------|
| Part No.:                                  | Date:     | Part Weight: | Rev.: |
| 8880.00001                                 | 7/31/2014 | 13.712       | Α     |