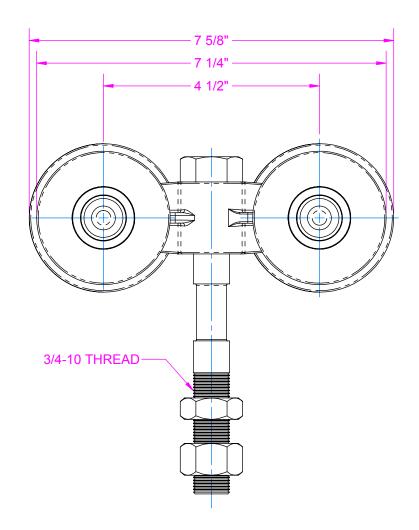

## 8880 P1 TRUCK ASSEMBLY (PAIR)

PART No. 8880.00001

Trucks are packed in pairs

Application: Manually or power operated doors 1-3/4" to 3" thick

Capacity: 1500 lbs. per pair Finish: Zinc plate

## **RICHARDS-WILCOX**

600 S. Lake St. Aurora, IL 60506 800-253-5668 ● (630) 897-6951 richardswilcox.com

| DESCRIPTION: 8880 P1 TRUCK ASSEMBLY (PAIR) |           |              |       |
|--------------------------------------------|-----------|--------------|-------|
| Part No.:                                  | Date:     | Part Weight: | Rev.: |
| 8880.00001                                 | 7/31/2014 | 13.712       | Α     |