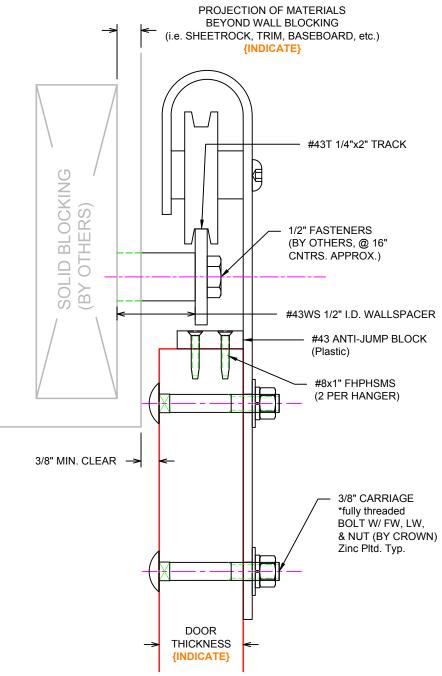

## **DETAIL A**

## INDICATE:

## **DETAIL B**

- 1. OPENING WIDTH:
- 2. DOOR WIDTH:
- 3. DOOR THICKNESS:
- 4. FROM THE EDGE OF THE DOOR TO THE CENTERLINE OF THE FLAT TRACK HANGER:
- 5. PROJECTION OF MATERIALS BEYOND WALL BLOCKING: (FOR WALL SPACER LENGTH- SEE SHEET 2)
- 6. FIELD OR FACTORY DRILL TRACK MOUNTING HOLES: