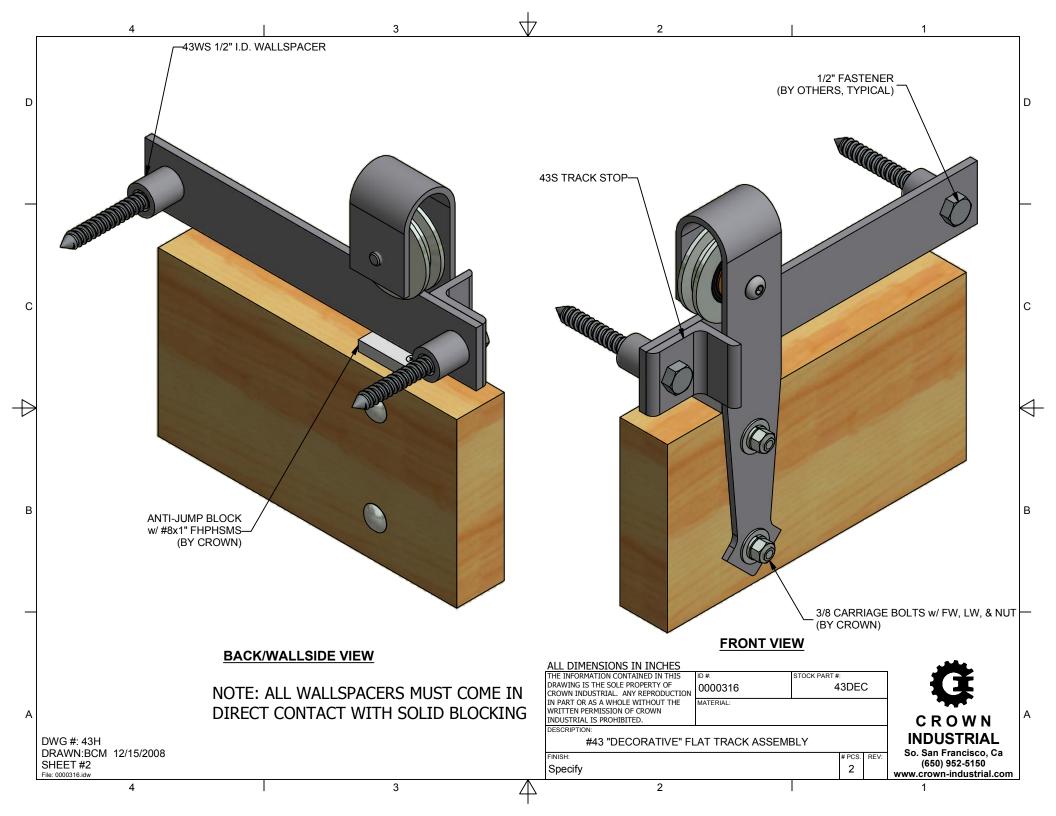

43 FLAT TRACK DESCRIP: 43H/43DEC Flat Track Head Section DRAWN:BCM 10-23-09 REV:----SCALE: NONE SHEET#2

|           |      | REVISIONS   |      |            |  |
|-----------|------|-------------|------|------------|--|
|           | REV. | DESCRIPTION | DATE | APPROVED   |  |
|           |      |             |      |            |  |
| Y OTHERS) |      | 4 5/16      | STO  | TRACK<br>P |  |

THE INFORMATION CONTAINED IN THIS DRAWING IS THE SOLE PROPERTY OF CROWN INDUSTRIAL. ANY REPRODUCTION IN PART OR AS A WHOLE WITHOUT WRITTEN PERMISSION OF CROWN INDUSTRIAL IS PROHIBITED.

So. San Francisco, Ca (650) 952-5150 www.crown-industrial.com