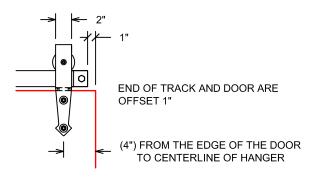

## **DETAIL A**



## INDICATE:

## **DETAIL B**

- 1. OPENING WIDTH:
- 2. DOOR WIDTH:
- 3. DOOR THICKNESS:
- 4. FROM THE EDGE OF THE DOOR TO THE CENTERLINE OF THE FLAT TRACK HANGER:
- 5. PROJECTION OF MATERIALS BEYOND WALL BLOCKING: (FOR WALL SPACER LENGTH- SEE SHEET 2)
- 6. FIELD OR FACTORY DRILL TRACK MOUNTING HOLES:







43 FLAT TRACK DESCRIP: 43H/43DEC Flat Track Head Section DRAWN:BCM 10-23-09 REV:----SCALE: NONE SHEET#2

|           |      | REVISIONS   |      |            |  |
|-----------|------|-------------|------|------------|--|
|           | REV. | DESCRIPTION | DATE | APPROVED   |  |
|           |      |             |      |            |  |
| Y OTHERS) |      | 4 5/16      | STO  | TRACK<br>P |  |



THE INFORMATION CONTAINED IN THIS DRAWING IS THE SOLE PROPERTY OF CROWN