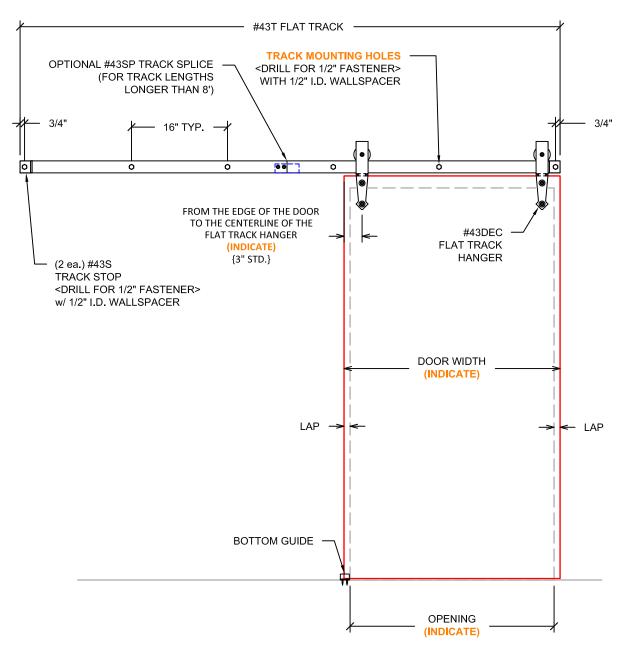

## INDICATE:

## **DETAIL B**

- 1. OPENING WIDTH:
- 2. DOOR WIDTH:
- 3. DOOR THICKNESS:
- 4. FROM THE EDGE OF THE DOOR TO THE CENTERLINE OF THE FLAT TRACK HANGER:
- 5. PROJECTION OF MATERIALS BEYOND WALL BLOCKING: (FOR WALL SPACER LENGTH- SEE SHEET 2)
- 6. FIELD OR FACTORY DRILL TRACK MOUNTING HOLES: