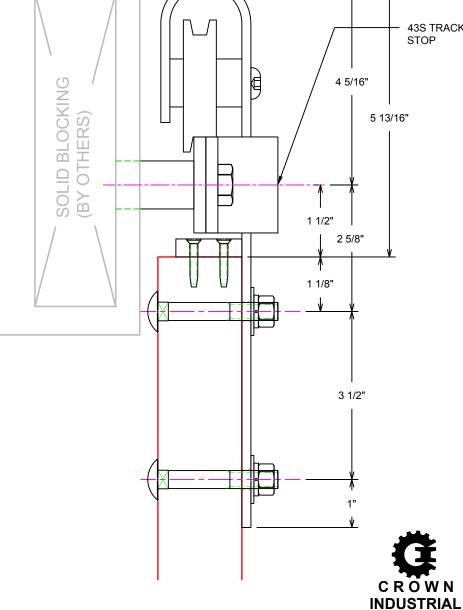

## **DETAIL B**

- 1. OPENING WIDTH:
- 2. DOOR WIDTH:
- 3. DOOR THICKNESS:
- 4. FROM THE EDGE OF THE DOOR TO THE CENTERLINE OF THE FLAT TRACK HANGER:
- 5. PROJECTION OF MATERIALS BEYOND WALL BLOCKING: (FOR WALL SPACER LENGTH- SEE SHEET 2)
- 6. FIELD OR FACTORY DRILL TRACK MOUNTING HOLES:

43 FLAT TRACK DESCRIP: 43H/43DEC Flat Track Head Section DRAWN:BCM 10-23-09 REV:----SCALE: NONE SHEET#2

|           |      | REVISIONS   |      |            |  |
|-----------|------|-------------|------|------------|--|
|           | REV. | DESCRIPTION | DATE | APPROVED   |  |
|           |      |             |      |            |  |
| Y OTHERS) |      | 4 5/16      | STO  | TRACK<br>P |  |