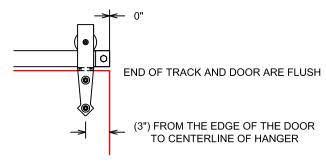

## **DETAIL B**

- 1. OPENING WIDTH:
- 2. DOOR WIDTH:
- 3. DOOR THICKNESS:
- 4. FROM THE EDGE OF THE DOOR TO THE CENTERLINE OF THE FLAT TRACK HANGER:
- 5. PROJECTION OF MATERIALS BEYOND WALL BLOCKING: (FOR WALL SPACER LENGTH- SEE SHEET 2)
- 6. FIELD OR FACTORY DRILL TRACK MOUNTING HOLES: