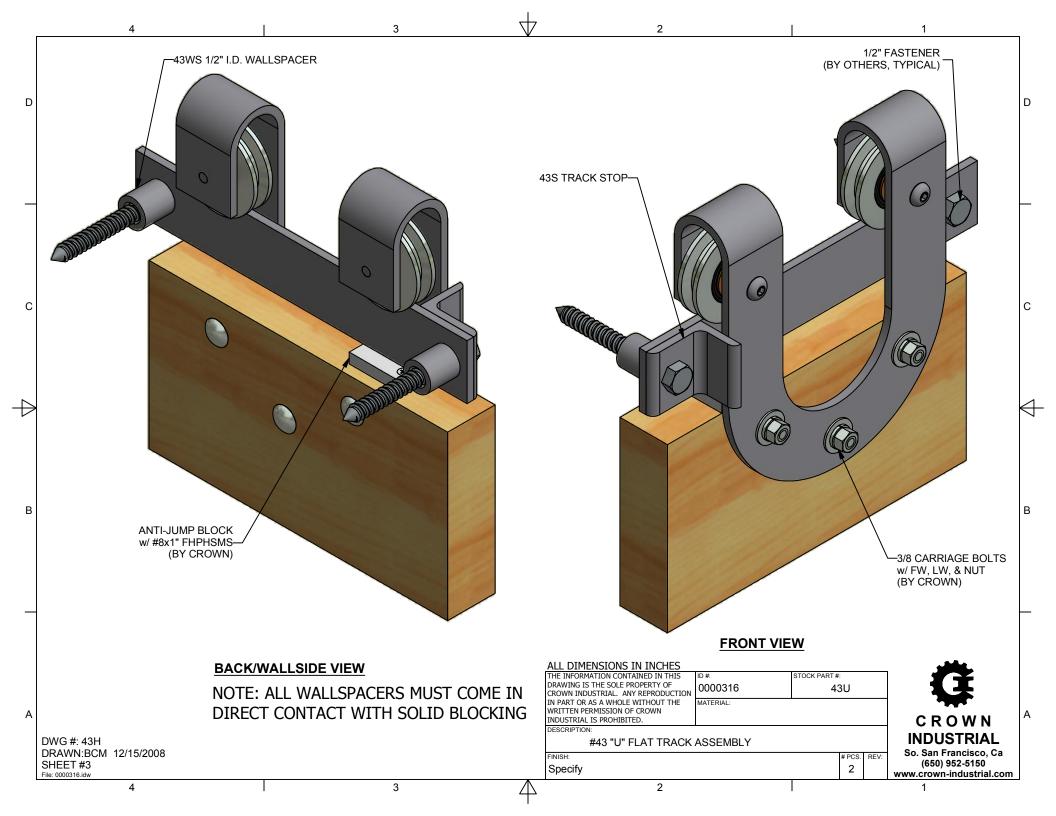

43 FLAT TRACK
DESCRIP: Flat Track Elevation - 43U Single Slide (500LB CAPACITY)
DRAWN:BCM 10-23-09
SCALE: NONE
SHEET # 1

43 FLAT TRACK
DESCRIP: 43U Flat Track Head Section
DRAWN:BCM 10-23-09 REV:---SCALE: NONE
SHEET # 2
FILE:\trown-fs\main\engineering\hardware\43flat\flat track template\flat track customer template 10-23-09