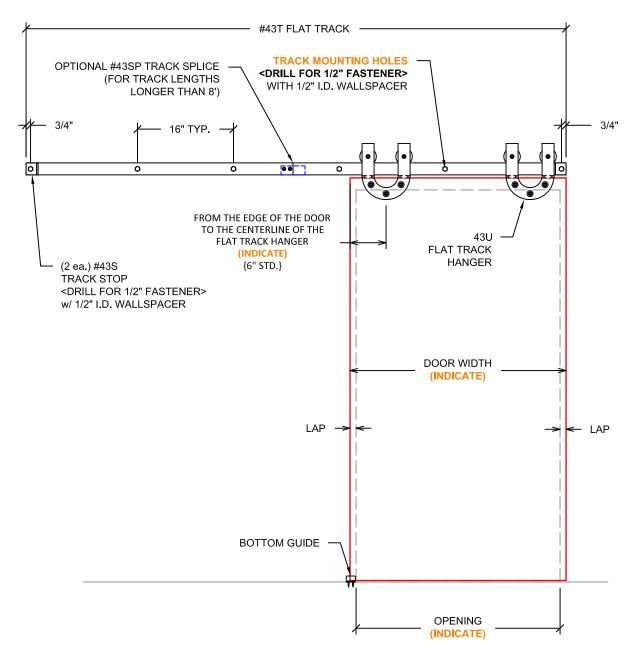

## **DETAIL A**



## INDICATE:

## **DETAIL B**

- 1. OPENING WIDTH:
- 2. DOOR WIDTH:
- 3. DOOR THICKNESS:
- 4. FROM THE EDGE OF THE DOOR TO THE CENTERLINE OF THE FLAT TRACK HANGER:
- 5. PROJECTION OF MATERIALS BEYOND WALL BLOCKING: (FOR WALL SPACER LENGTH- SEE SHEET 2)
- 6. FIELD OR FACTORY DRILL TRACK MOUNTING HOLES:

43 FLAT TRACK
DESCRIP: Flat Track Elevation - 43U Single Slide (500LB CAPACITY)
DRAWN:BCM 10-23-09
SCALE: NONE
SHEET # 1





43 FLAT TRACK
DESCRIP: 43U Flat Track Head Section
DRAWN:BCM 10-23-09 REV:---SCALE: NONE
SHEET # 2
FILE:\trown-fs\main\engineering\hardware\43flat\flat track template\flat track customer template 10-23-09

REV. DESCRIPTION DATE APPROVED