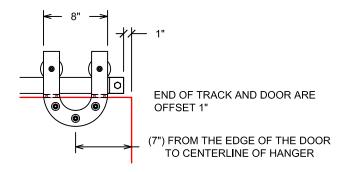

## **DETAIL B**

- 1. OPENING WIDTH:
- 2. DOOR WIDTH:
- 3. DOOR THICKNESS:
- 4. FROM THE EDGE OF THE DOOR TO THE CENTERLINE OF THE FLAT TRACK HANGER:
- 5. PROJECTION OF MATERIALS BEYOND WALL BLOCKING: (FOR WALL SPACER LENGTH- SEE SHEET 2)
- 6. FIELD OR FACTORY DRILL TRACK MOUNTING HOLES:

## INDICATE: