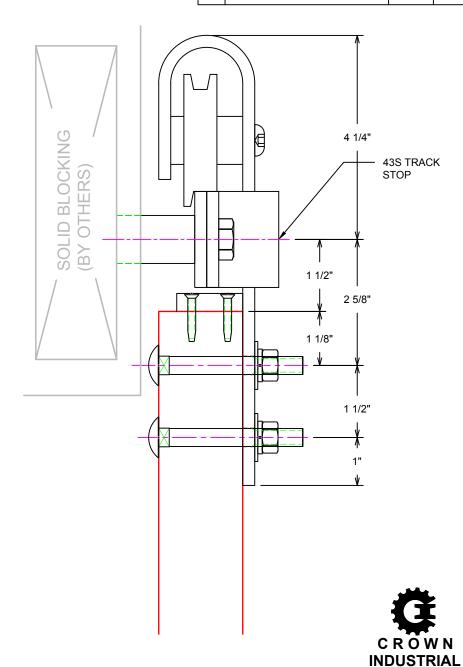

## **DETAIL B**

- 1. OPENING WIDTH:
- 2. DOOR WIDTH:
- 3. DOOR THICKNESS:
- 4. FROM THE EDGE OF THE DOOR TO THE CENTERLINE OF THE FLAT TRACK HANGER:
- 5. PROJECTION OF MATERIALS BEYOND WALL BLOCKING: (FOR WALL SPACER LENGTH- SEE SHEET 2)
- 6. FIELD OR FACTORY DRILL TRACK MOUNTING HOLES:

43 FLAT TRACK
DESCRIP: Flat Track Elevation - 43U Single Slide (500LB CAPACITY)
DRAWN:BCM 10-23-09
SCALE: NONE
SHEET # 1

43 FLAT TRACK
DESCRIP: 43U Flat Track Head Section
DRAWN:BCM 10-23-09 REV:---SCALE: NONE
SHEET # 2
FILE:\trown-fs\main\engineering\hardware\43flat\flat track template\flat track customer template 10-23-09