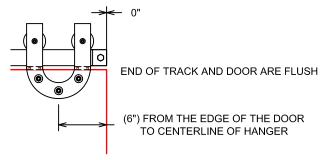

## INDICATE:

43 FLAT TRACK
DESCRIP: Flat Track Elevation - 43U Single Slide (500LB CAPACITY)
DRAWN:BCM 10-23-09
SCALE: NONE
SHEET # 1

43 FLAT TRACK
DESCRIP: 43U Flat Track Head Section
DRAWN:BCM 10-23-09 REV:---SCALE: NONE
SHEET # 2
FILE:\trown-fs\main\engineering\hardware\43flat\flat track template\flat track customer template 10-23-09